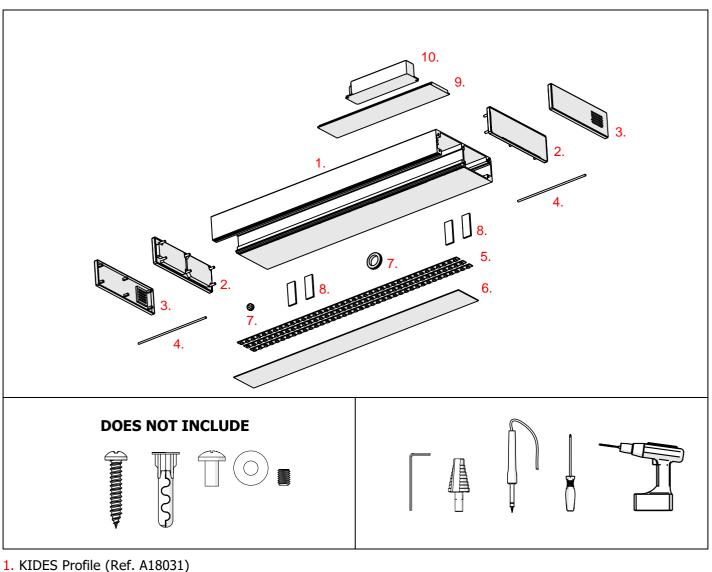

## **KIDES** Profile

- 2. End cap KIDES (Ref. C28210A01)
- 3. End cap KIDESIN (Ref. C24152L01)
- 4. Plastic rod dia. 2,4 mm
- 5. LED tape\*
- 6. Cover\*
- 7. Gland\*
- 8. Spacers
- 9. Mounting pad\*
- 10. Power supply\*

\* The full range of accessories and electronics is available at www.KlusDesign.eu

**NOTE!!** All LED tapes must be connected to a 24V DC power supply.

**IMPORTANT:** Not all possible mounting procedures are presented here.