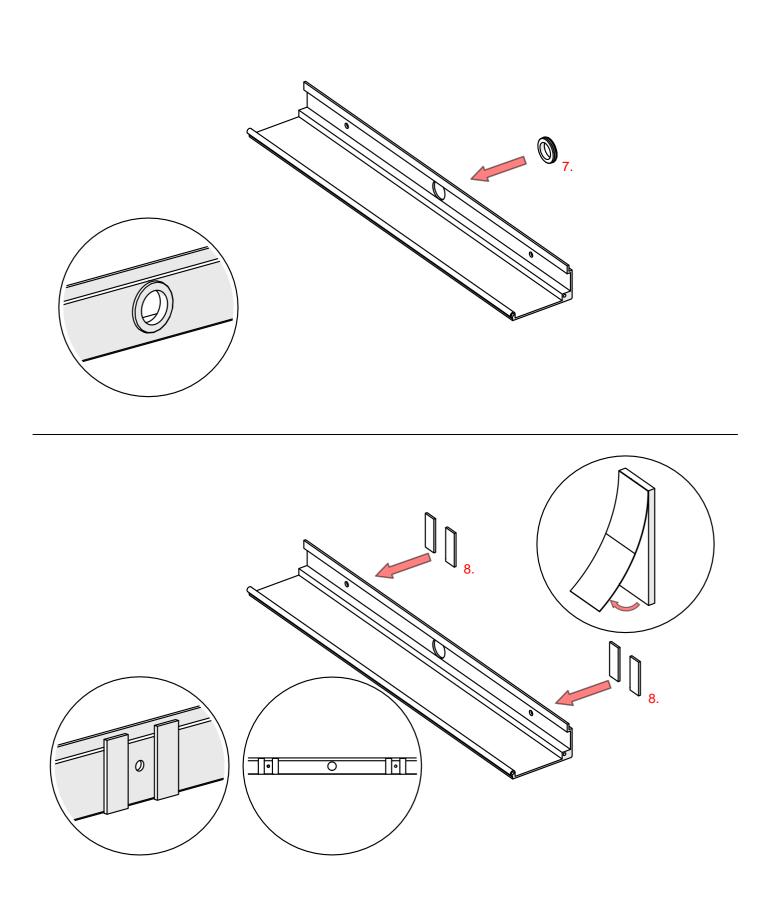

## **KIDES** Profile

- 2. End cap KIDES (Ref. C28210A01)
- 3. End cap KIDESIN (Ref. C24152L01)
- 4. Plastic rod dia. 2,4 mm
- 5. LED tape\*
- 6. Cover\*
- 7. Gland\*
- 8. Spacers
- 9. Mounting pad\*
- 10. Power supply\*