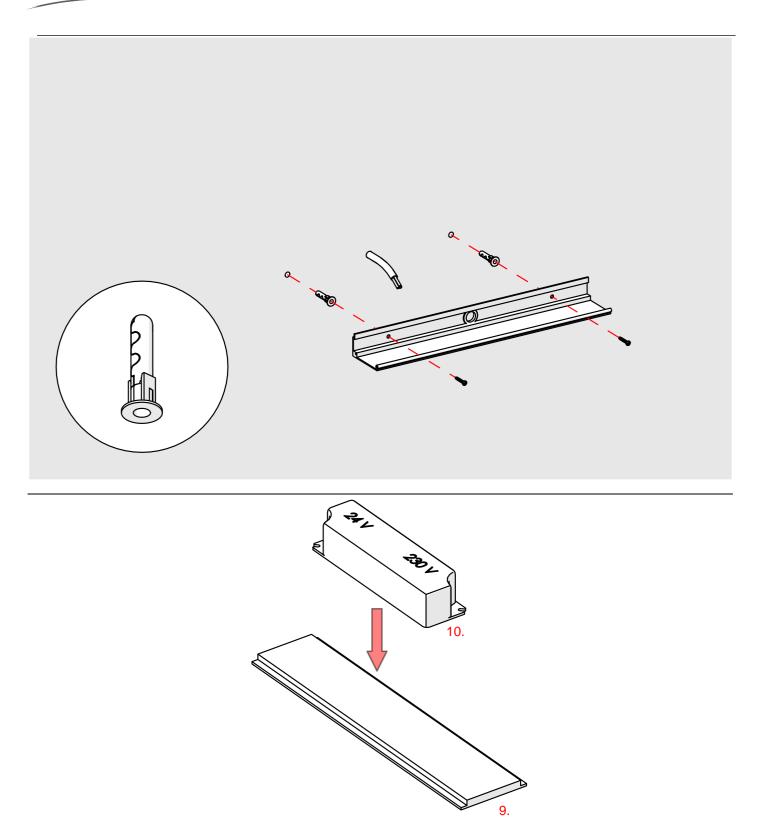

## **KIDES** Profile

- 2. End cap KIDES (Ref. C28210A01)
- 3. End cap KIDESIN (Ref. C24152L01)
- 4. Plastic rod dia. 2,4 mm
- 5. LED tape\*
- 6. Cover\*
- 7. Gland\*
- 8. Spacers
- 9. Mounting pad\*
- 10. Power supply\*

\* The full range of accessories and electronics is available at www.KlusDesign.eu

**NOTE!!** All LED tapes must be connected to a 24V DC power supply.

**IMPORTANT:** Not all possible mounting procedures are presented here.