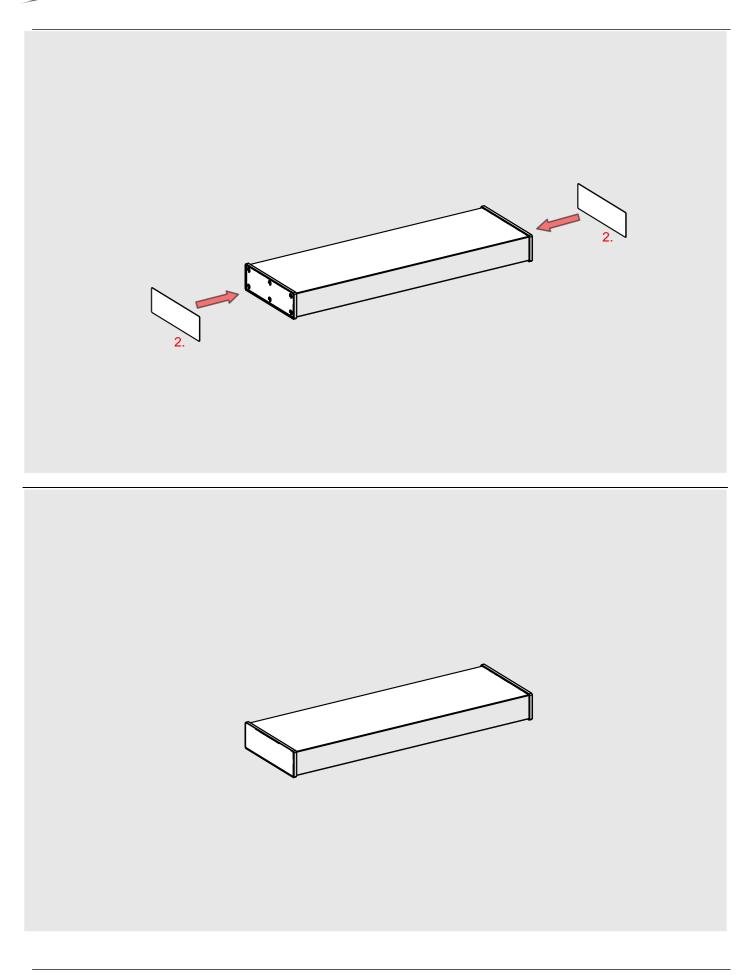

## **KIDES** Profile

- 2. End cap KIDES (Ref. C28210A01)
- 3. End cap KIDESIN (Ref. C24152L01)
- 4. Plastic rod dia. 2,4 mm
- 5. LED tape\*
- 6. Cover\*
- 7. Gland\*
- 8. Spacers
- 9. Mounting pad\*
- 10. Power supply\*