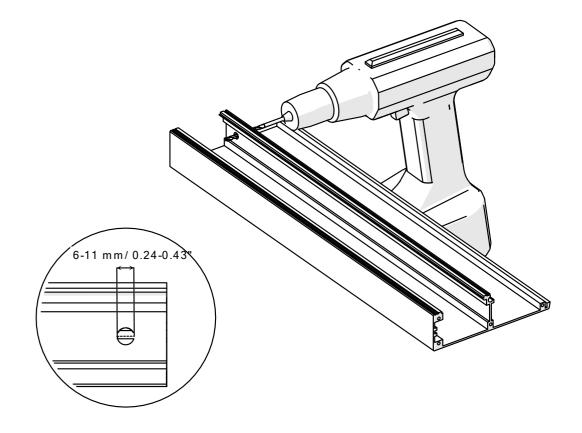

\* The full range of accessories and electronics is available at www.KlusDesign.eu

**NOTE!!** All LED tapes must be connected to a 24V DC power supply.

**IMPORTANT:** Not all possible mounting procedures are presented here.