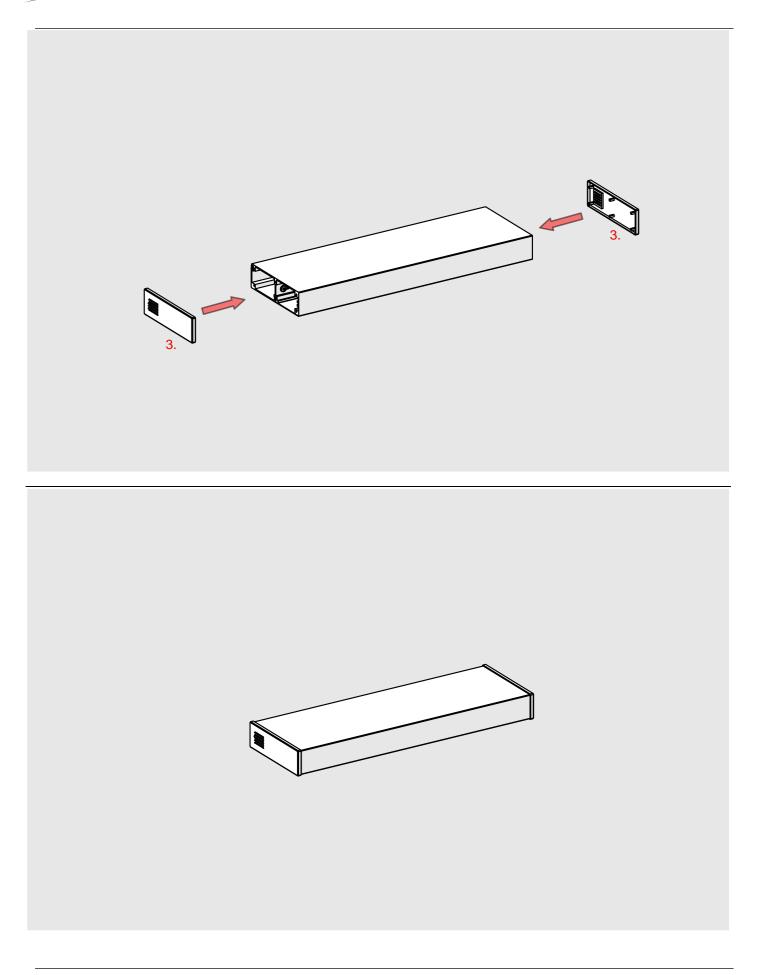

## **KIDES** Profile

- 2. End cap KIDES (Ref. C28210A01)
- 3. End cap KIDESIN (Ref. C24152L01)
- 4. Plastic rod dia. 2,4 mm
- 5. LED tape\*
- 6. Cover\*
- 7. Gland\*
- 8. Spacers
- 9. Mounting pad\*
- 10. Power supply\*