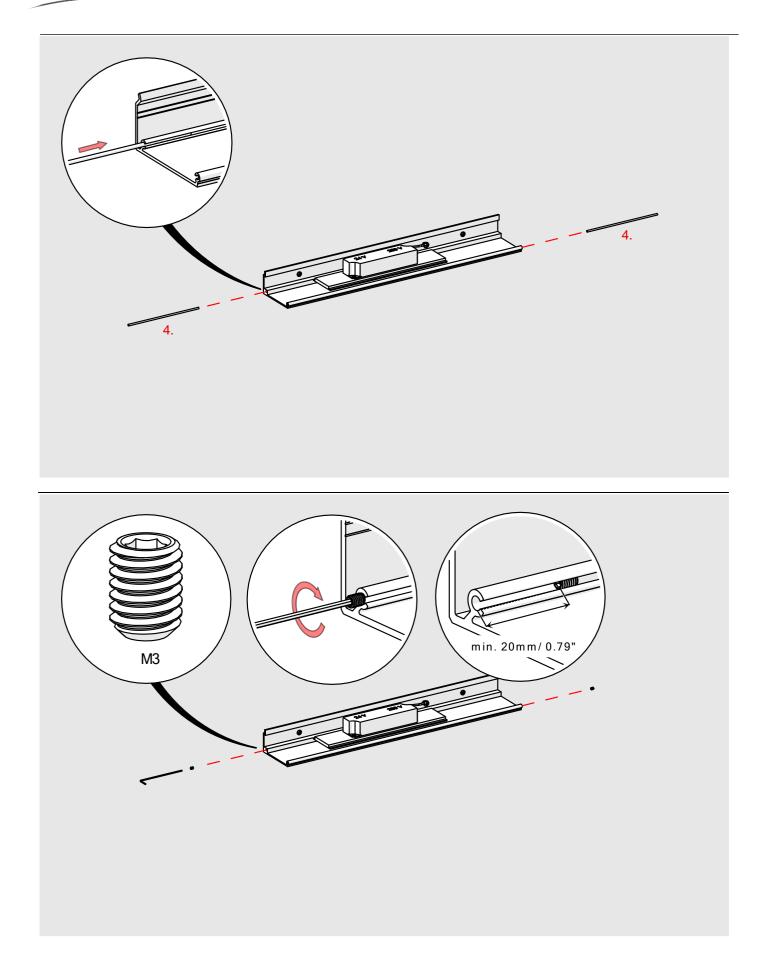

More mounting procedures and related accessories can be found at www.KlusDesign.eu. Drawings in these instructions are simplified and only approximate the actual shapes.