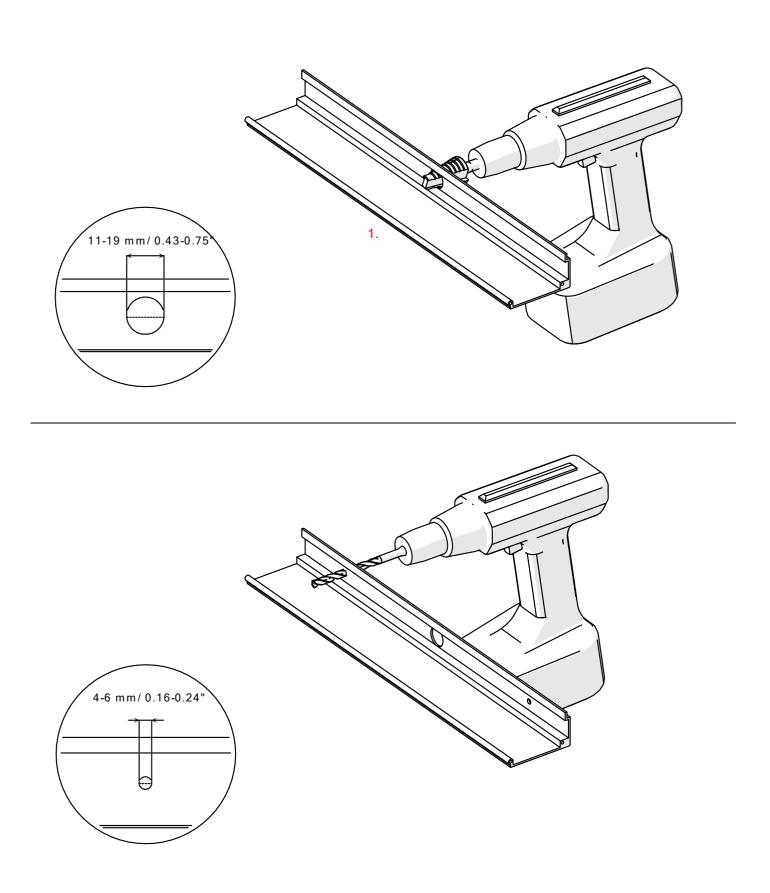

More mounting procedures and related accessories can be found at www.KlusDesign.eu. Drawings in these instructions are simplified and only approximate the actual shapes.