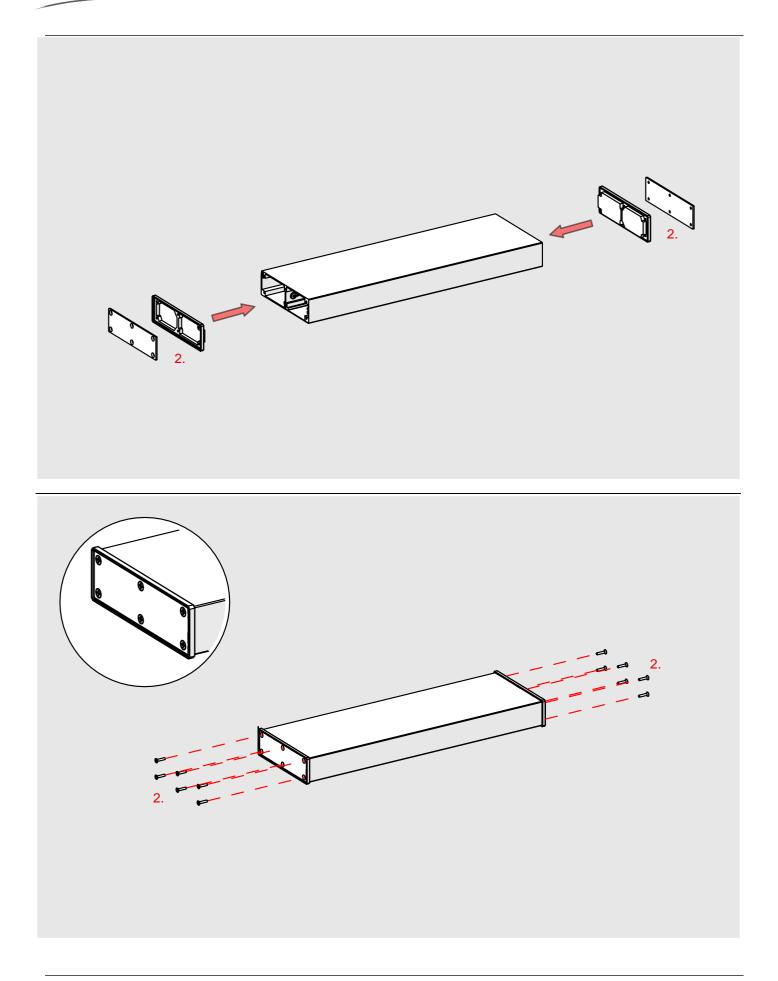

## **KIDES** Profile

- 2. End cap KIDES (Ref. C28210A01)
- 3. End cap KIDESIN (Ref. C24152L01)
- 4. Plastic rod dia. 2,4 mm
- 5. LED tape\*
- 6. Cover\*
- 7. Gland\*
- 8. Spacers
- 9. Mounting pad\*
- 10. Power supply\*