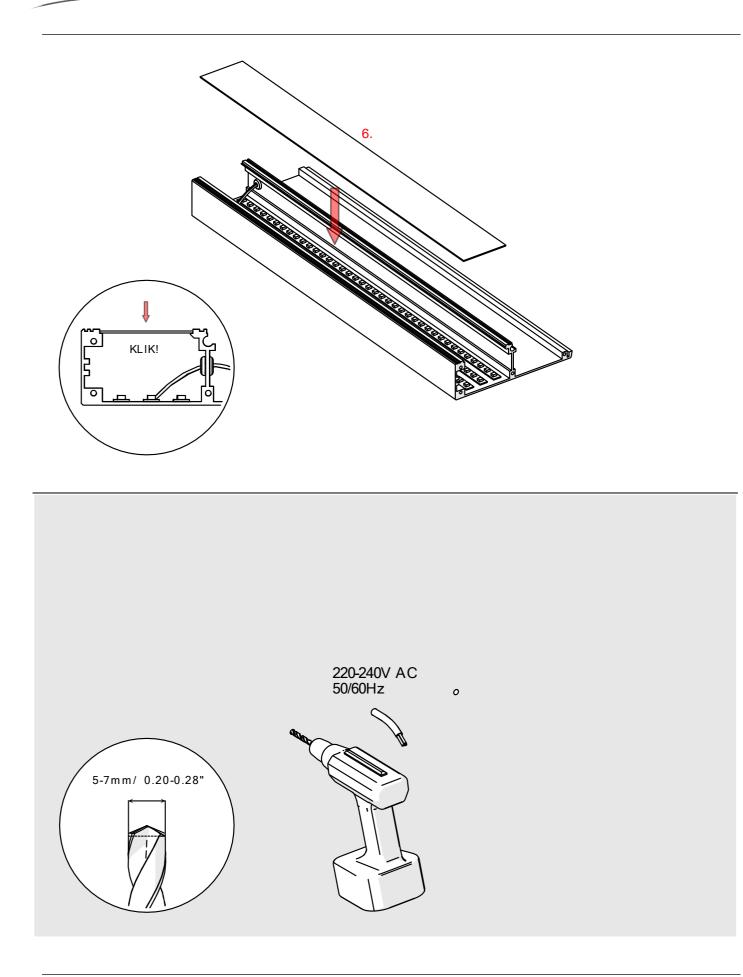

## **KIDES** Profile

- 2. End cap KIDES (Ref. C28210A01)
- 3. End cap KIDESIN (Ref. C24152L01)
- 4. Plastic rod dia. 2,4 mm
- 5. LED tape\*
- 6. Cover\*
- 7. Gland\*
- 8. Spacers
- 9. Mounting pad\*
- 10. Power supply\*

\* The full range of accessories and electronics is available at www.KlusDesign.eu

**NOTE!!** All LED tapes must be connected to a 24V DC power supply.

**IMPORTANT:** Not all possible mounting procedures are presented here.