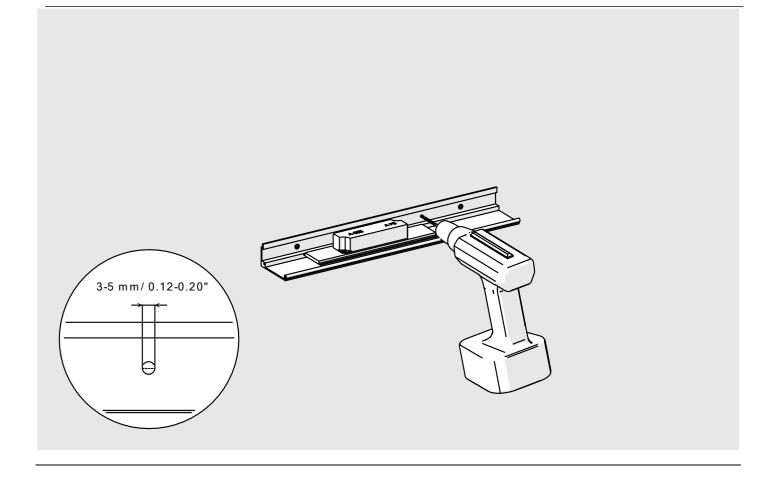

## **KIDES** Profile

- 2. End cap KIDES (Ref. C28210A01)
- 3. End cap KIDESIN (Ref. C24152L01)
- 4. Plastic rod dia. 2,4 mm
- 5. LED tape\*
- 6. Cover\*
- 7. Gland\*
- 8. Spacers
- 9. Mounting pad\*
- 10. Power supply\*

\* The full range of accessories and electronics is available at www.KlusDesign.eu

**NOTE!!** All LED tapes must be connected to a 24V DC power supply.

**IMPORTANT:** Not all possible mounting procedures are presented here.