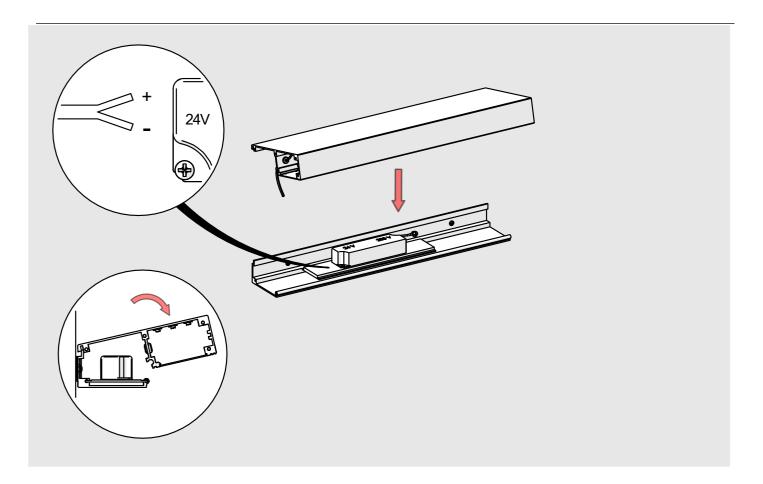

\* The full range of accessories and electronics is available at www.KlusDesign.eu

**NOTE!!** All LED tapes must be connected to a 24V DC power supply.

**IMPORTANT:** Not all possible mounting procedures are presented here.