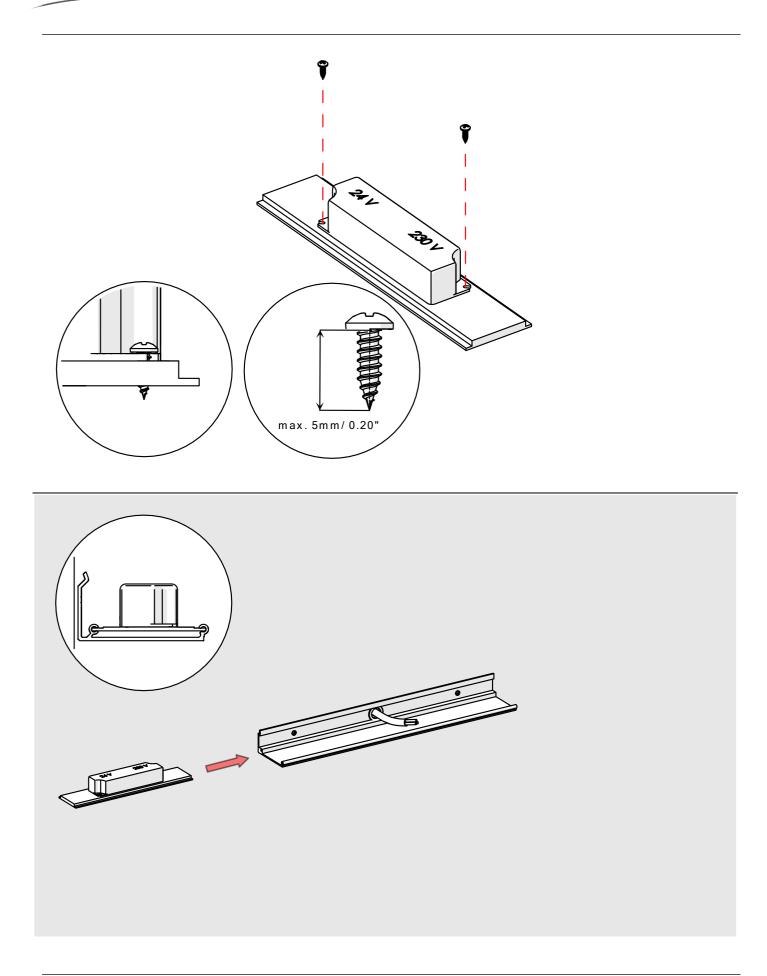

## **KIDES** Profile

- 2. End cap KIDES (Ref. C28210A01)
- 3. End cap KIDESIN (Ref. C24152L01)
- 4. Plastic rod dia. 2,4 mm
- 5. LED tape\*
- 6. Cover\*
- 7. Gland\*
- 8. Spacers
- 9. Mounting pad\*
- 10. Power supply\*

\* The full range of accessories and electronics is available at www.KlusDesign.eu

**NOTE!!** All LED tapes must be connected to a 24V DC power supply.

**IMPORTANT:** Not all possible mounting procedures are presented here.