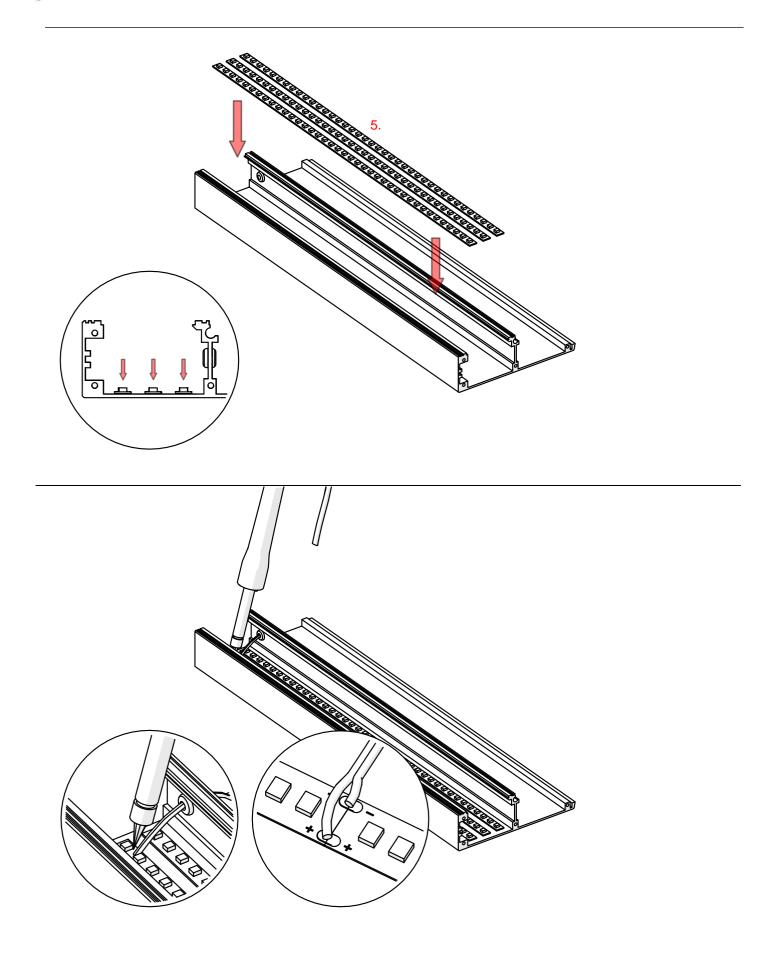

## **KIDES** Profile

- 2. End cap KIDES (Ref. C28210A01)
- 3. End cap KIDESIN (Ref. C24152L01)
- 4. Plastic rod dia. 2,4 mm
- 5. LED tape\*
- 6. Cover\*
- 7. Gland\*
- 8. Spacers
- 9. Mounting pad\*
- 10. Power supply\*