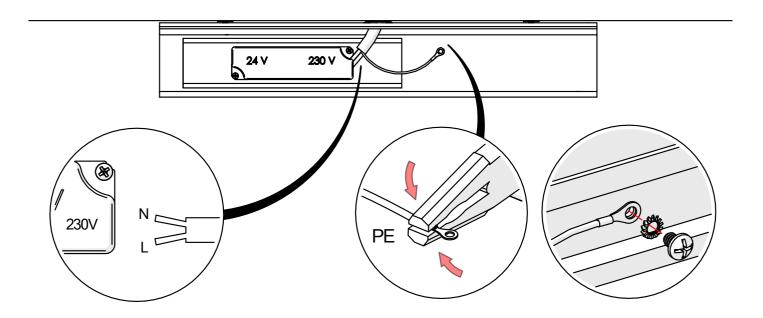

\* The full range of accessories and electronics is available at www.KlusDesign.eu

**NOTE!!** All LED tapes must be connected to a 24V DC power supply.

**IMPORTANT:** Not all possible mounting procedures are presented here.