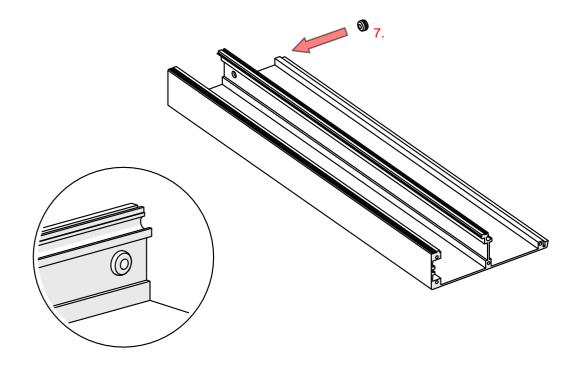

## **KIDES** Profile

- 2. End cap KIDES (Ref. C28210A01)
- 3. End cap KIDESIN (Ref. C24152L01)
- 4. Plastic rod dia. 2,4 mm
- 5. LED tape\*
- 6. Cover\*
- 7. Gland\*
- 8. Spacers
- 9. Mounting pad\*
- 10. Power supply\*