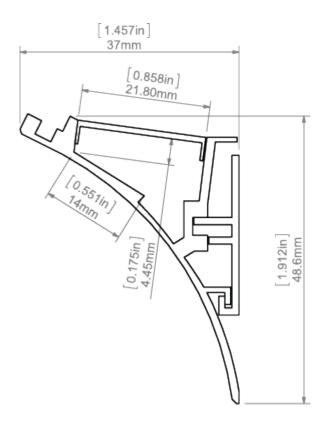

#### **Additional information**

- for indoor use
- spece for LED strip: 14 mm

# **TECHNICAL DRAWING**