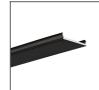

*Additional information**

- for indoor use
- spece for LED strip: 14 mm

### **AVAILABLE LENGTHS**

| Ref. nr.     | surface finish  | available lengths |
|--------------|-----------------|-------------------|
| 18025ANODA_1 | Silver anodized | 1000 mm           |
| 18025ANODA_2 | Silver anodized | 2000 mm           |
| 18025ANODA_3 | Silver anodized | 3000 mm           |



# **TECHNICAL DRAWING**





### **RELATED PRODUCTS**

### **COVERS**



HS-22 clear Cover Ref: 17022



HS-22 frosted Cover Ref: 17011



LIGER-22 black Cover Ref: 17044



LIGER-22 frosted Cover Ref: 17032V1



MUN-22 semitransparent Cover Ref: 17042

### **END CAPS**



WERKIN-L grey End cap Ref: 24141



WERKIN-P grey End cap Ref: 24140

### **ACCESSORIES**



8,8x1,2 Gland Ref: 00802



BLOK Spring Ref: 42731V1



MP-22 Masking cover black Ref: 17167L9005



MP-22 metallized Masking cover Ref: 17167



MP-22 white Masking cover Ref: 17167L9010



ZM-180 Connector Ref: 42717



### MARKETING MATERIALS







Presentation set 5 Ref: 90124

## **LED TAPES**



LED strip 8K-WP-K-1275-12V 14.4W/m Ref: 8K-WP-K-1275-12V