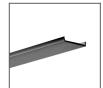

### PRODUCT DESCRIPTION

- Concealed source of light
- Appealing form
- Easy servicing

Silver anodized

\*Custom colors available upon request

### **Application**

- for construction of wall lamps with a concealed source of light

### **Assembly**

- with a mounting strip fixed to the surface with appropriately selected screws
- the fixture is snapped into the mounting strip with the use of BLOK spring