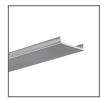

### PRODUCT DESCRIPTION

- Concealed source of light
- Appealing form
- Easy servicing

Silver anodized

\*Custom colors available upon request

### **Application**

- for construction of wall lamps with a concealed source of light

#### **Additional information**

- for indoor use
- spece for LED strip: 14 mm