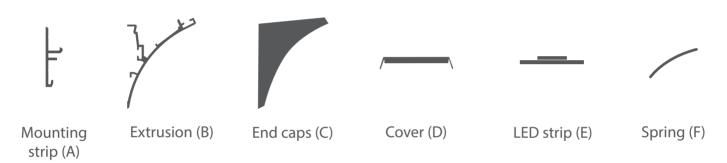

## Parts needed to mount the WERKIN extrusion



## Tools needed for mounting:

- drill
- screwdriver
- hand saw
- Allen wrenches (dia. 3 mm, dia. 5 mm)

**NOTE!** All LED strips must be connected to a 12 V or 24 V power supply.

**IMPORTANT:** The manual presents the simplest mounting procedure. More mounting procedures and related accessories can be found at www.klusdesign.eu



**1.** Cut the extrusion (B) to the required length and the mounting strip (A) 4 cm shorter. This will ensure mounting of the end caps and running the cable inside the fixture

**2.** Drill screw holes in the mounting strip (at least two)



www.klusdesign.eu