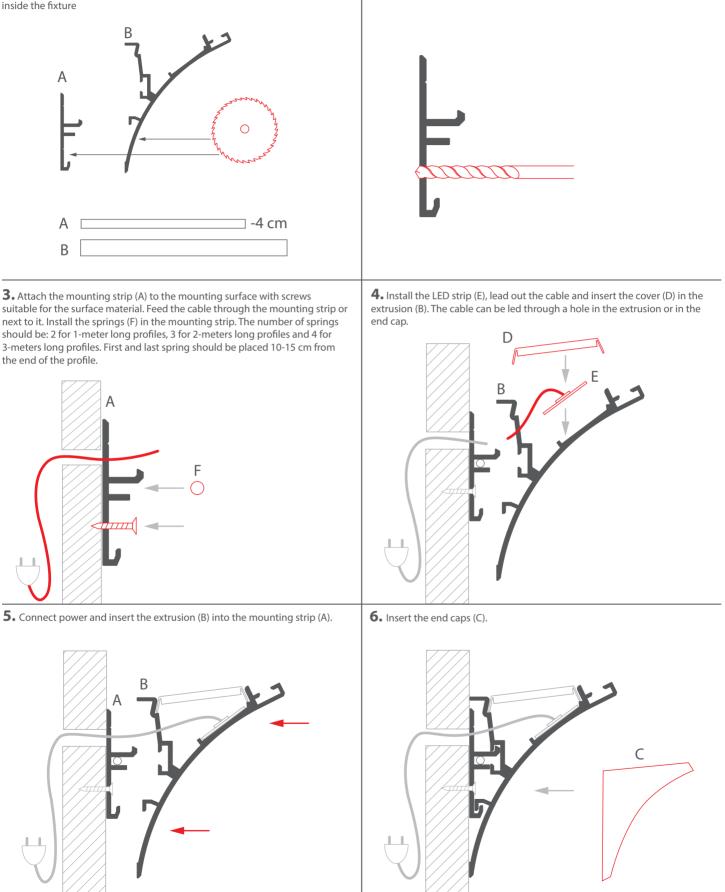

**1.** Cut the extrusion (B) to the required length and the mounting strip (A) 4 cm shorter. This will ensure mounting of the end caps and running the cable inside the fixture

**2.** Drill screw holes in the mounting strip (at least two)