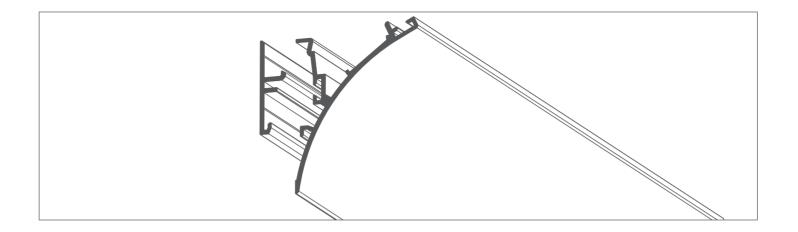

## Parts needed to mount the WERKIN extrusion



## Tools needed for mounting:

- drill
- screwdriver
- hand saw
- Allen wrenches (dia. 3 mm, dia. 5 mm)

**NOTE!** All LED strips must be connected to a 12 V or 24 V power supply.

**IMPORTANT:** The manual presents the simplest mounting procedure. More mounting procedures and related accessories can be found at www.klusdesign.eu



**1.** Cut the extrusion (B) to the required length and the mounting strip (A) 4 cm shorter. This will ensure mounting of the end caps and running the cable inside the fixture

**2.** Drill screw holes in the mounting strip (at least two)



www.klusdesign.eu