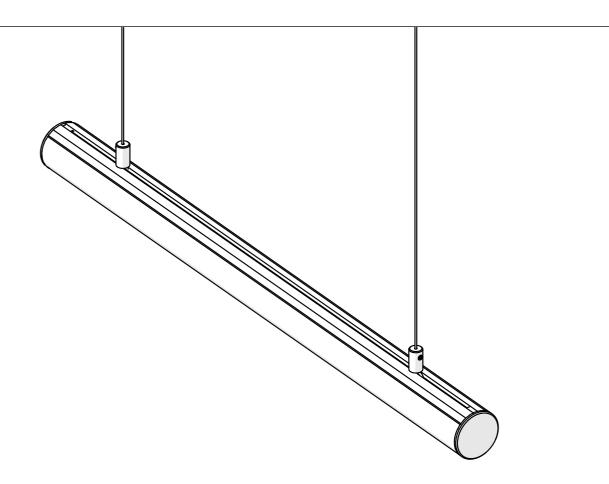

## **JAZ Profile**

- 1. JAZ Profile (Ref. A08547)
- 2. Cover JAZ (Ref. B17162M)
- 3. End cap JAZ (Ref. C24224C02)
- 4. Spring GP (C24500N00)
- 5. LED tape\*
- 6. Fastener Fi-8\*
- 7. Fastener Fi-10\*
- 8. Wire CU\*
- 9. Gland\*

**NOTE!!** All LED tapes must be connected to a 12 V or 24 V power supply.

**IMPORTANT:** Not all possible mounting procedures are presented here. More mounting procedures and related accessories can be found at www.KlusDesign.eu. Drawings in these instructions are simplified and only approximate the actual shapes.