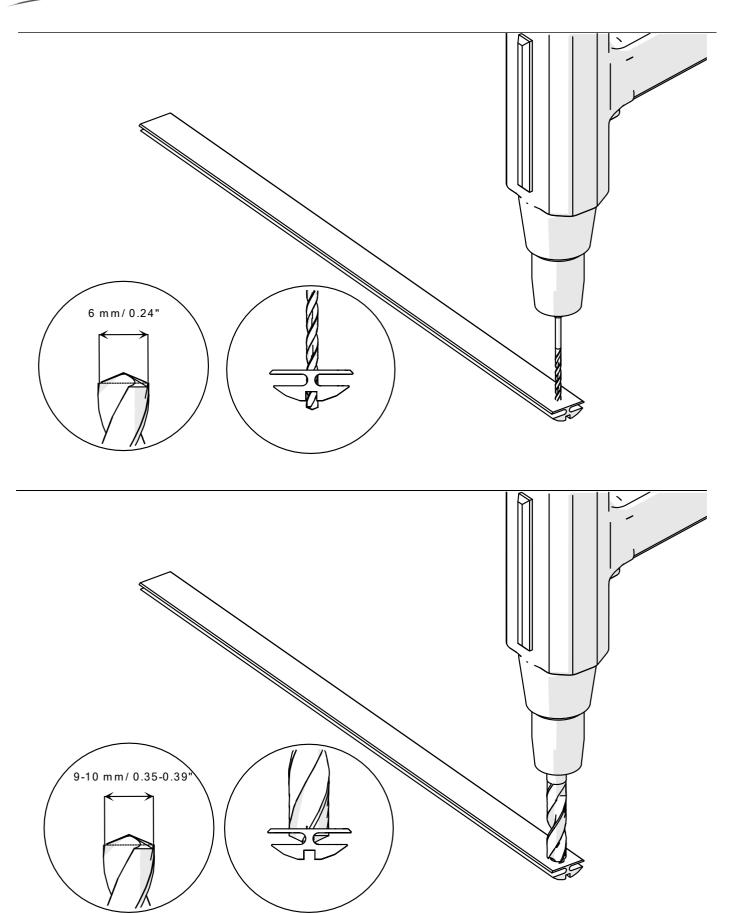

## **JAZ Profile**

- 1. JAZ Profile (Ref. A08547)
- 2. Cover JAZ (Ref. B17162M)
- 3. End cap JAZ (Ref. C24224C02)
- 4. Spring GP (C24500N00)
- 5. LED tape\*
- 6. Fastener Fi-8\*
- 7. Fastener Fi-10\*
- 8. Wire CU\*
- 9. Gland\*