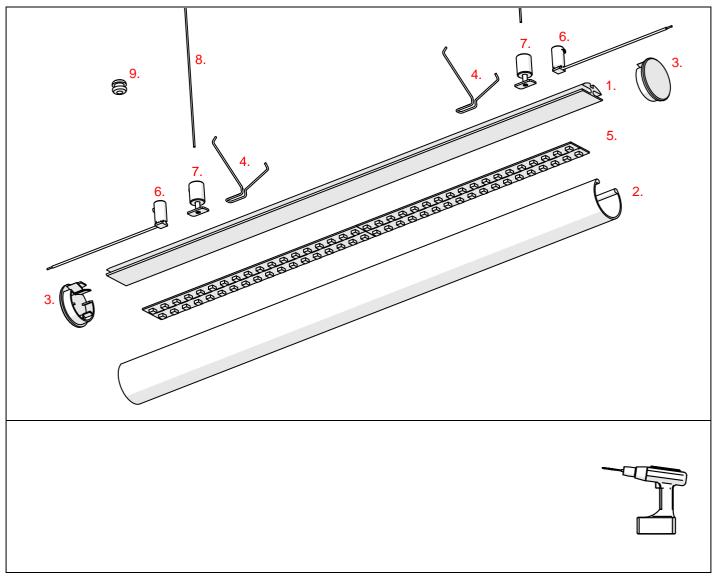

## **JAZ Profile**

- 1. JAZ Profile (Ref. A08547)
- 2. Cover JAZ (Ref. B17162M)
- 3. End cap JAZ (Ref. C24224C02)
- 4. Spring GP (C24500N00)
- 5. LED tape\*
- 6. Fastener Fi-8\*
- 7. Fastener Fi-10\*
- 8. Wire CU\*
- 9. Gland\*