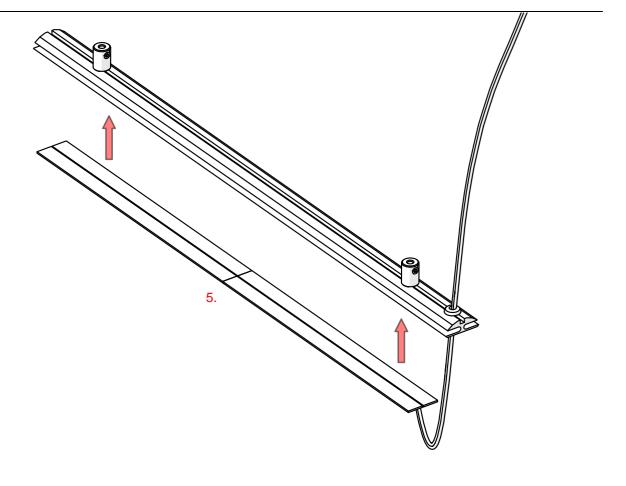

## **JAZ Profile**







- 1. JAZ Profile (Ref. A08547)
- 2. Cover JAZ (Ref. B17162M)
- 3. End cap JAZ (Ref. C24224C02)
- 4. Spring GP (C24500N00)
- 5. LED tape\*
- 6. Fastener Fi-8\*
- 7. Fastener Fi-10\*
- 8. Wire CU\*
- 9. Gland\*

**NOTE!!** All LED tapes must be connected to a 12 V or 24 V power supply.

**IMPORTANT:** Not all possible mounting procedures are presented here. More mounting procedures and related accessories can be found at www.KlusDesign.eu. Drawings in these instructions are simplified and only approximate the actual shapes.

<sup>\*</sup> The full range of accessories and electronics is available at www.KlusDesign.eu