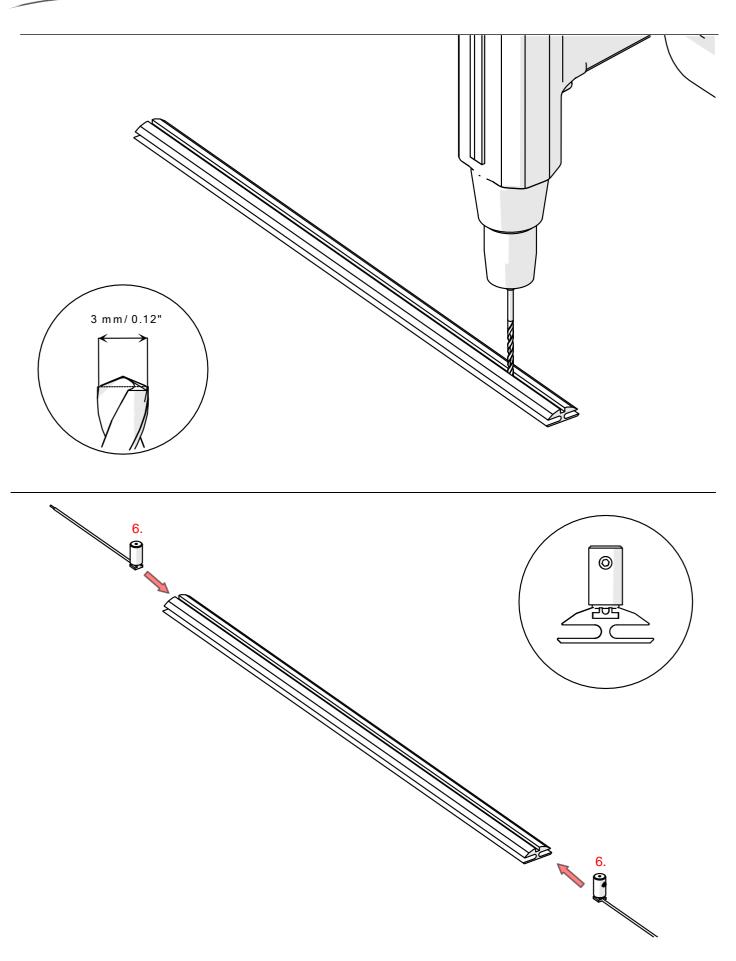

## **JAZ Profile**

- 1. JAZ Profile (Ref. A08547)
- 2. Cover JAZ (Ref. B17162M)
- 3. End cap JAZ (Ref. C24224C02)
- 4. Spring GP (C24500N00)
- 5. LED tape\*
- 6. Fastener Fi-8\*
- 7. Fastener Fi-10\*
- 8. Wire CU\*
- 9. Gland\*