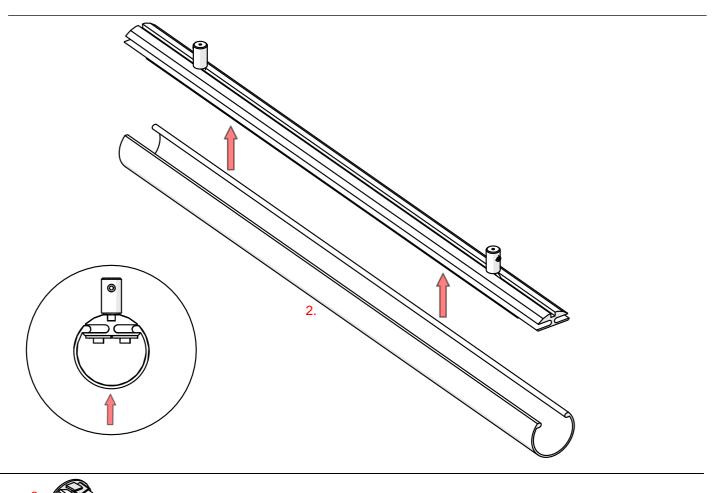

**NOTE!!** All LED tapes must be connected to a 12 V or 24 V power supply.

**IMPORTANT:** Not all possible mounting procedures are presented here. More mounting procedures and related accessories can be found at www.KlusDesign.eu. Drawings in these instructions are simplified and only approximate the actual shapes.