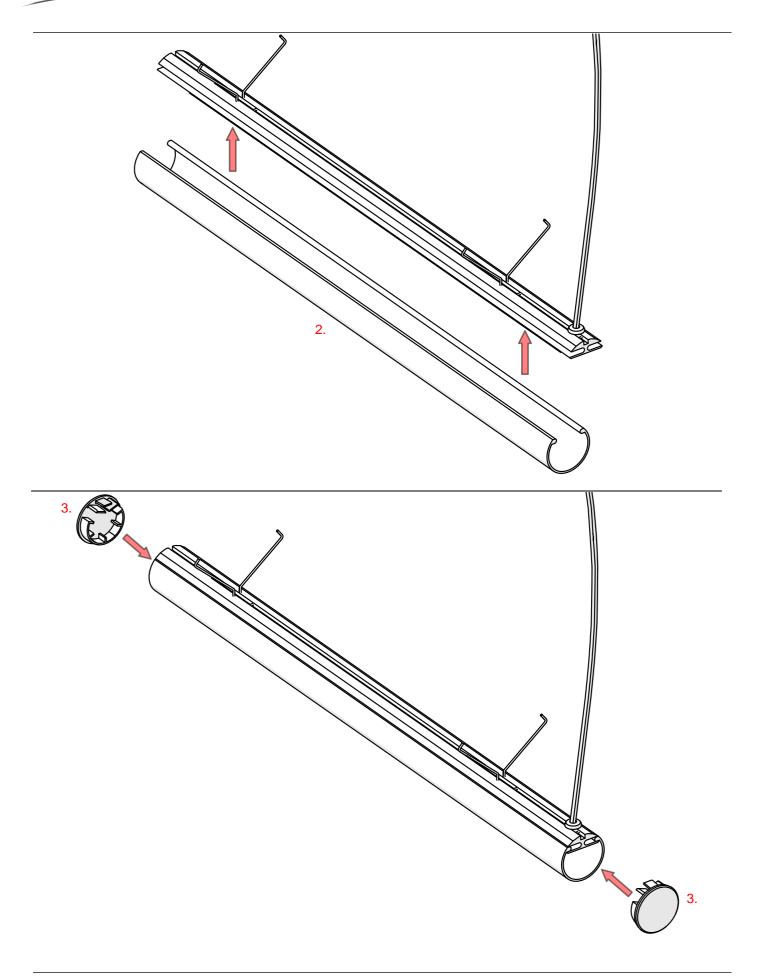

## **JAZ Profile**

- 1. JAZ Profile (Ref. A08547)
- 2. Cover JAZ (Ref. B17162M)
- 3. End cap JAZ (Ref. C24224C02)
- 4. Spring GP (C24500N00)
- 5. LED tape\*
- 6. Fastener Fi-8\*
- 7. Fastener Fi-10\*
- 8. Wire CU\*
- 9. Gland\*

<sup>\*</sup> The full range of accessories and electronics is available at www.KlusDesign.eu