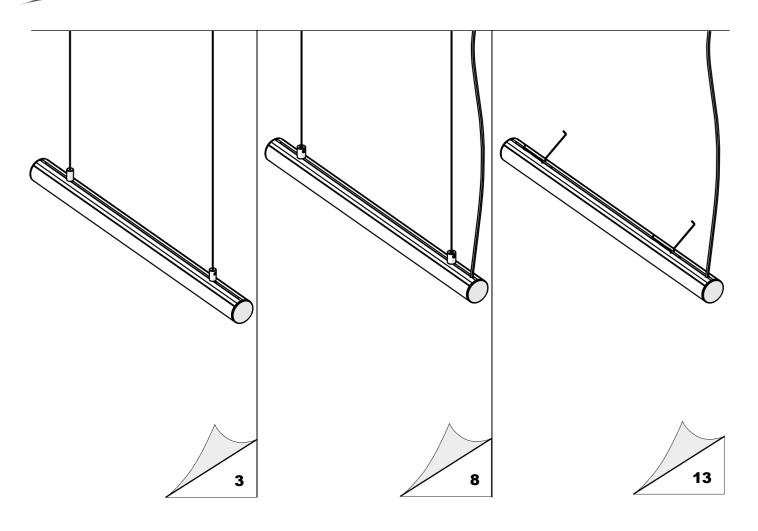

**NOTE!!** All LED tapes must be connected to a 12 V or 24 V power supply.

**IMPORTANT:** Not all possible mounting procedures are presented here. More mounting procedures and related accessories can be found at www.KlusDesign.eu. Drawings in these instructions are simplified and only approximate the actual shapes.