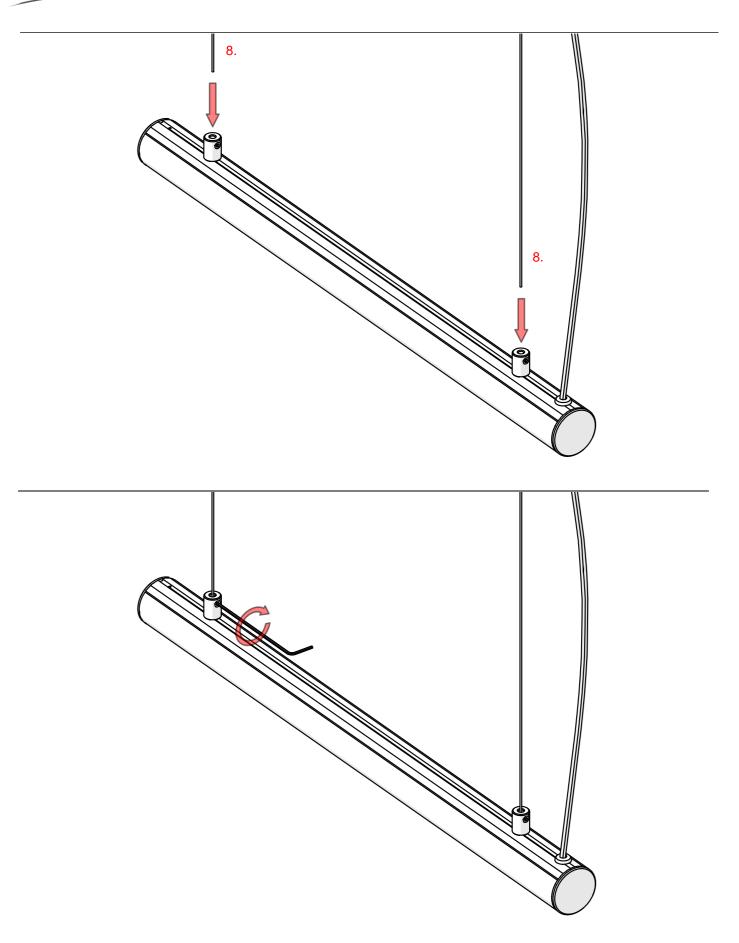

## **JAZ Profile**

- 1. JAZ Profile (Ref. A08547)
- 2. Cover JAZ (Ref. B17162M)
- 3. End cap JAZ (Ref. C24224C02)
- 4. Spring GP (C24500N00)
- 5. LED tape\*
- 6. Fastener Fi-8\*
- 7. Fastener Fi-10\*
- 8. Wire CU\*
- 9. Gland\*