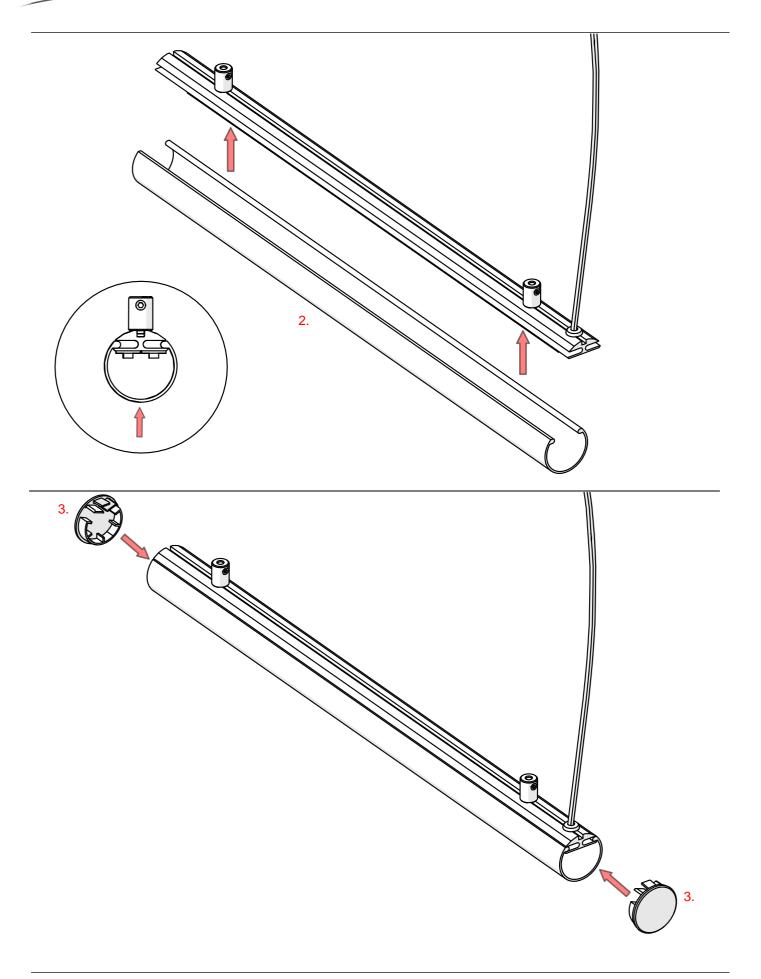

## **JAZ Profile**

- 1. JAZ Profile (Ref. A08547)
- 2. Cover JAZ (Ref. B17162M)
- 3. End cap JAZ (Ref. C24224C02)
- 4. Spring GP (C24500N00)
- 5. LED tape\*
- 6. Fastener Fi-8\*
- 7. Fastener Fi-10\*
- 8. Wire CU\*
- 9. Gland\*