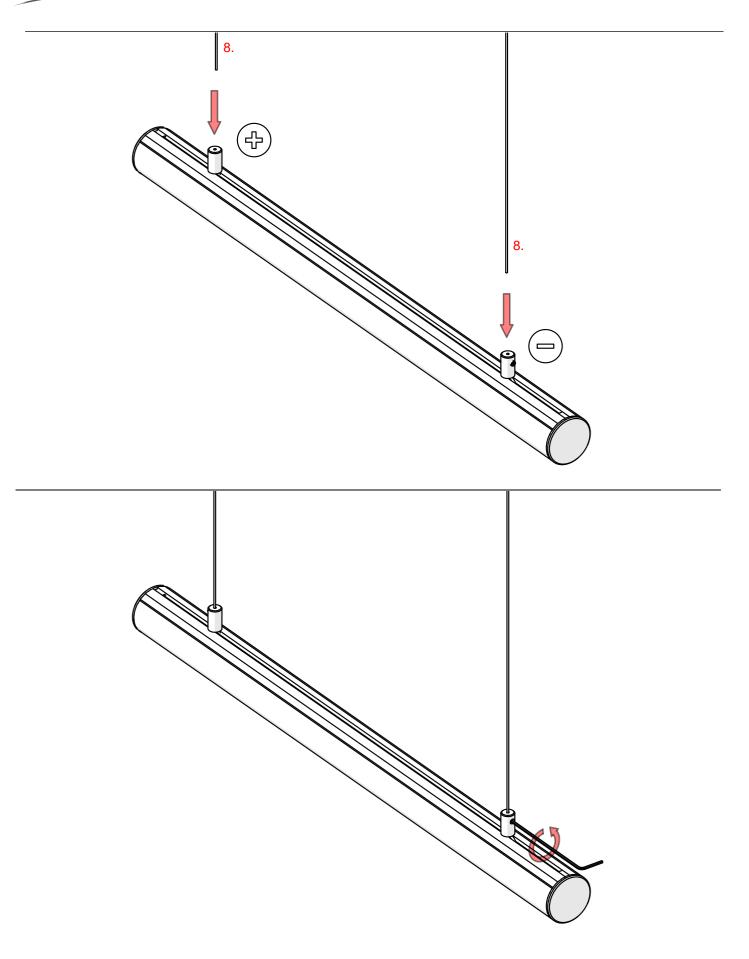

**NOTE!!** All LED tapes must be connected to a 12 V or 24 V power supply.

**IMPORTANT:** Not all possible mounting procedures are presented here. More mounting procedures and related accessories can be found at www.KlusDesign.eu. Drawings in these instructions are simplified and only approximate the actual shapes.