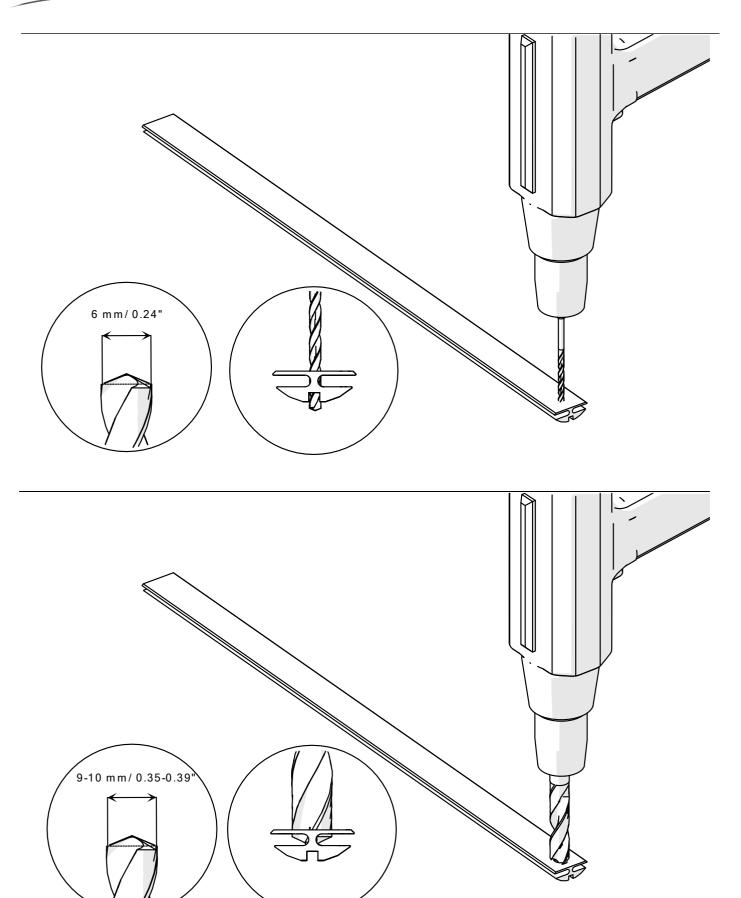

**NOTE!!** All LED tapes must be connected to a 12 V or 24 V power supply.

**IMPORTANT:** Not all possible mounting procedures are presented here. More mounting procedures and related accessories can be found at www.KlusDesign.eu. Drawings in these instructions are simplified and only approximate the actual shapes.