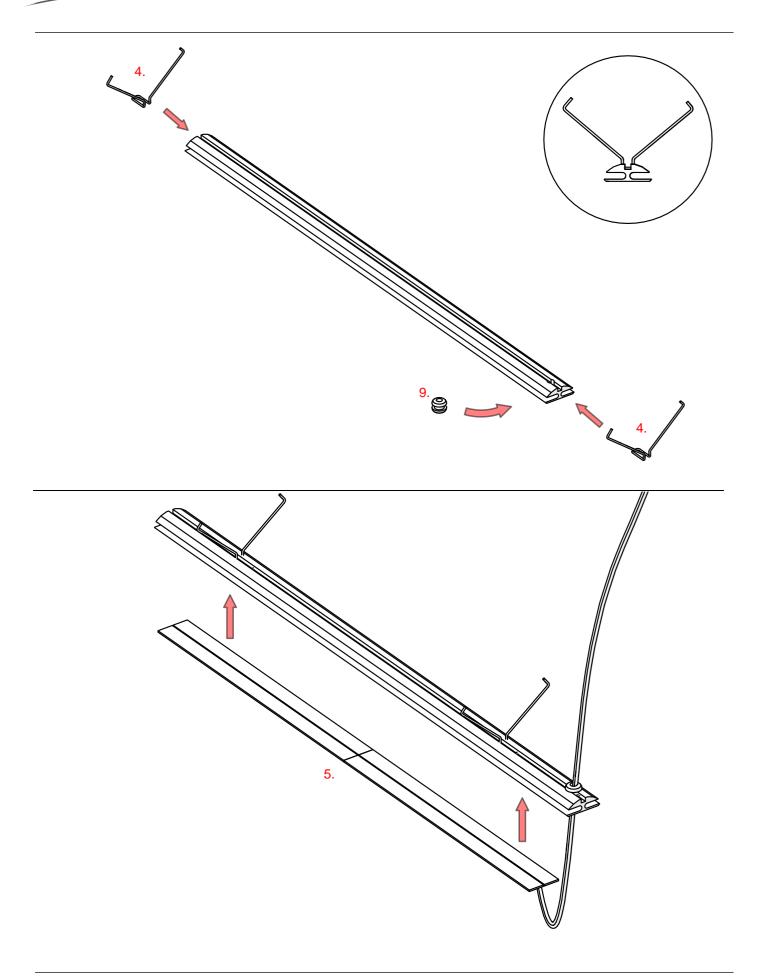

## **JAZ Profile**

- 1. JAZ Profile (Ref. A08547)
- 2. Cover JAZ (Ref. B17162M)
- 3. End cap JAZ (Ref. C24224C02)
- 4. Spring GP (C24500N00)
- 5. LED tape\*
- 6. Fastener Fi-8\*
- 7. Fastener Fi-10\*
- 8. Wire CU\*
- 9. Gland\*