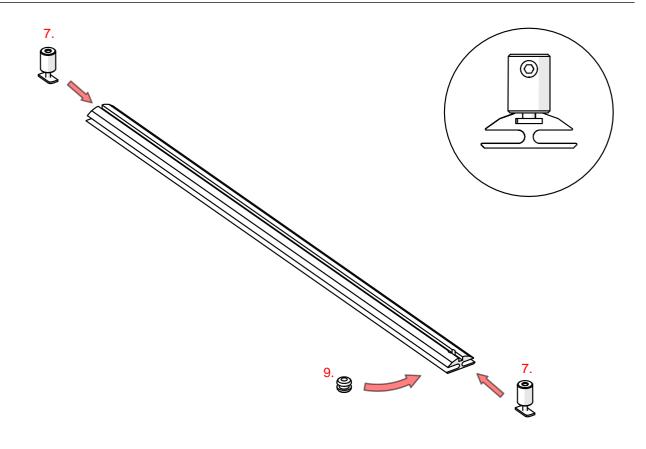

## **JAZ Profile**







- 1. JAZ Profile (Ref. A08547)
- 2. Cover JAZ (Ref. B17162M)
- 3. End cap JAZ (Ref. C24224C02)
- 4. Spring GP (C24500N00)
- 5. LED tape\*
- 6. Fastener Fi-8\*
- 7. Fastener Fi-10\*
- 8. Wire CU\*
- 9. Gland\*

**NOTE!!** All LED tapes must be connected to a 12 V or 24 V power supply.

**IMPORTANT:** Not all possible mounting procedures are presented here. More mounting procedures and related accessories can be found at www.KlusDesign.eu. Drawings in these instructions are simplified and only approximate the actual shapes.

<sup>\*</sup> The full range of accessories and electronics is available at www.KlusDesign.eu