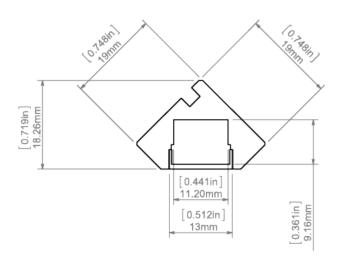

|                         |                         |                             |               |                   |



| 1210 | Х | Х            | Х        | Х | Х |
|------|---|--------------|----------|---|---|
| 1220 | Х | Х            | Х        | Х | Х |
| 1275 | Х | $\checkmark$ | Х        | Х | Х |
| 0530 | ✓ | $\checkmark$ | 1        | Х | 1 |
| 1910 | 1 | $\checkmark$ | √        | Х | ✓ |
| 1820 | 1 | $\checkmark$ | <i>√</i> | Х | ✓ |

# AVAILABLE LENGTHS

| Ref. nr.     | surface finish  | available lengths |  |
|--------------|-----------------|-------------------|--|
| B7009ANODA_1 | Silver anodized | 1000 mm           |  |
| B7009ANODA_2 | Silver anodized | 2000 mm           |  |
| B7009ANODA_3 | Silver anodized | 3000 mm           |  |

## **TECHNICAL DRAWING**





# **RELATED PRODUCTS**

## COVERS

#### **BLACK COVERS**





## CLEAR COVERS







END CAPS

**REGULAR END CAPS** 



GLAD-45 grey End-cap Ref: 24104

REGULAR END CAPS WITH HOLE



GLAD-45-OTW grey End cap Ref: 24157

## ACCESSORIES

### FASTENERS & MOUNTING ACCESSORIES





GP Spring Ref: 00293

UCHO-ZM Hanger UCHO-ZM black Ref: 42512



Hanger Ref: 42525



### COMPONENTS FOR CONNECTING PROFILES



ZM-180 Connector Ref: 42717



Ref: 42716



ZM-90 Connector ZM-120

Connector Ref: 42728





ZM-120-G

Connector

Ref: 42308



ZM-135

Connector

Ref: 42720

ZM-45-G

Connector

Ref: 42338

ZM-135-G

Connector

Ref: 42310

ZM-PION-45



ZM-PION-90

Connector

Ref: 42718

ZM-60-G

Connector

Ref: 42304

Connector Ref: 42314

Connector Ref: 42306



ZM-MINI-180 Connector Ref: 44501

###