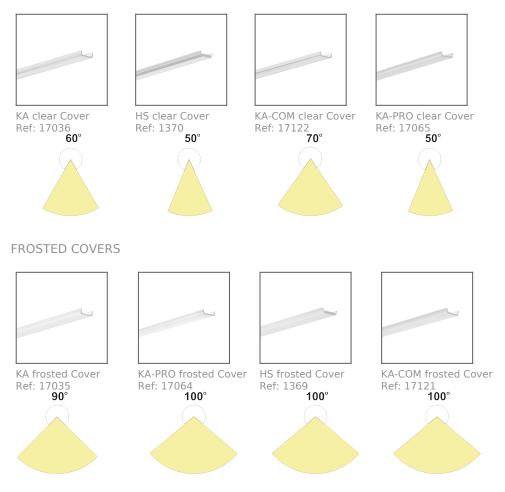

## CLEAR COVERS

END CAPS

**REGULAR END CAPS** 

GLAD-45 grey End-cap Ref: 24104

REGULAR END CAPS WITH HOLE

GLAD-45-OTW grey End cap Ref: 24157