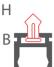

www.KlusDesign.eu 1

www.KlusDesign.eu 2

 $7_{ullet}$  Insert the clip (H) into the profile (B).

**8.** Attach the LED strip (G) with the power cable in the profile (B) using glue. Insert the cover (F) and small end caps (C).

**9.** Snap the assembled lighting fixture in the mounting strip.

www.KlusDesign.eu 3