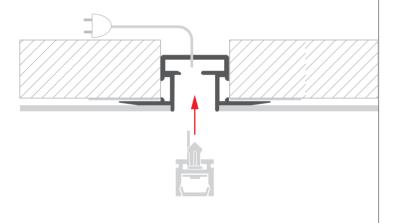

**9.** Snap the assembled lighting fixture in the mounting strip.

www.KlusDesign.eu 3