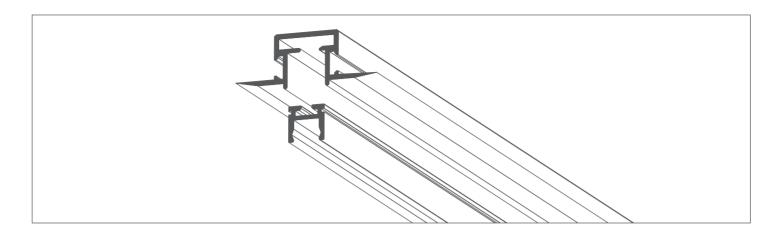

## Parts needed to mount the TEPIKO and PIKO-ZM profile



## Materials and tools needed for mounting:

- glue
- gypsum
- paint
- driller

**NOTE!** All LED strips must be connected to a 12 V or 24 V power supply.

**IMPORTANT:** The manual presents the simplest mounting procedure. More mounting procedures and related accessories can be found at klusdesign.eu

www.KlusDesign.eu 1





www.KlusDesign.eu 2





 $7_{ullet}$  Insert the clip (H) into the profile (B).

**8.** Attach the LED strip (G) with the power cable in the profile (B) using glue. Insert the cover (F) and small end caps (C).





**9.** Snap the assembled lighting fixture in the mounting strip.



www.KlusDesign.eu 3