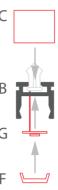

## Parts needed to mount the TEPIKO and PIKO-ZM profile

www.KlusDesign.eu 1

www.KlusDesign.eu 2

 $7_{ullet}$  Insert the clip (H) into the profile (B).

**8.** Attach the LED strip (G) with the power cable in the profile (B) using glue. Insert the cover (F) and small end caps (C).