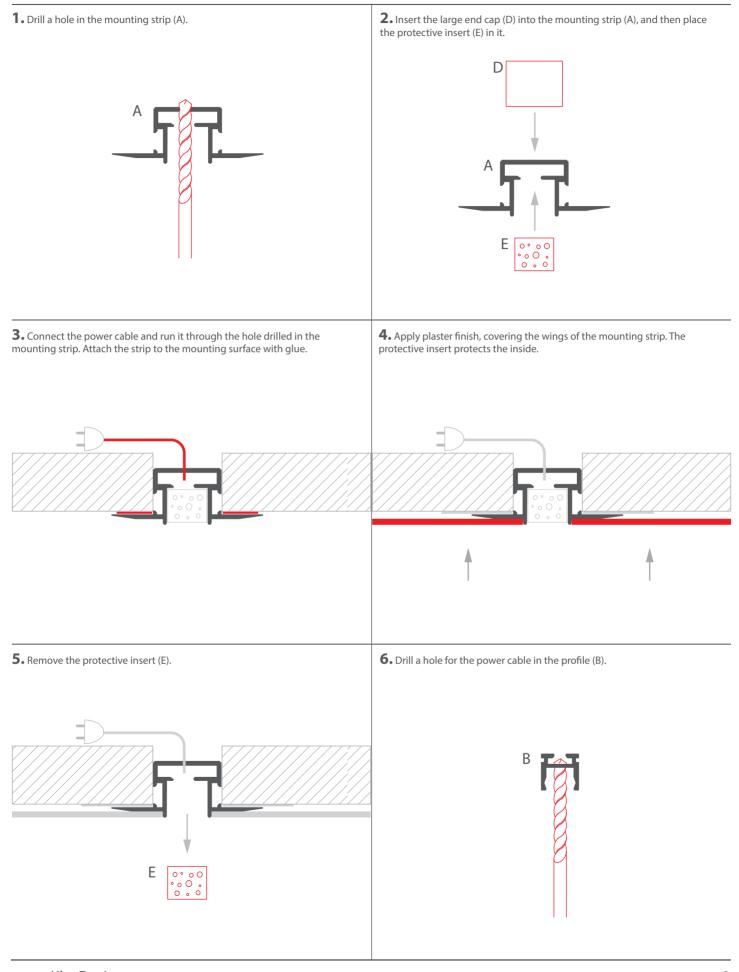

www.KlusDesign.eu 1

www.KlusDesign.eu 2

 $7_{ullet}$  Insert the clip (H) into the profile (B).

**8.** Attach the LED strip (G) with the power cable in the profile (B) using glue. Insert the cover (F) and small end caps (C).

**9.** Snap the assembled lighting fixture in the mounting strip.

www.KlusDesign.eu 3