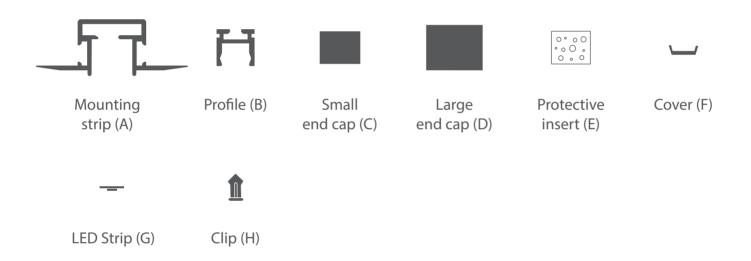

## Parts needed to mount the TEPIKO and PIKO-ZM profile

## Materials and tools needed for mounting:

- glue
- gypsum
- paint
- driller

**NOTE!** All LED strips must be connected to a 12 V or 24 V power supply.

**IMPORTANT:** The manual presents the simplest mounting procedure. More mounting procedures and related accessories can be found at klusdesign.eu