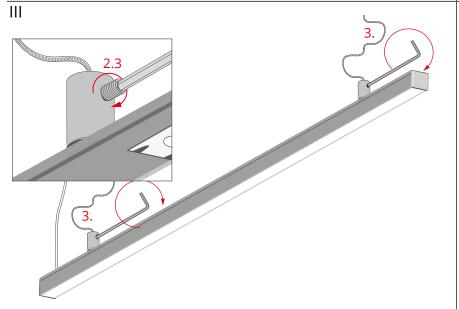

- 1.1 Profile
  1.2 End cap
  1.3 LED tape
  1.4 Cover
  1.5 Gland
  2.1 Threaded mount lock
  2.2 Head
  2.3 Pressure screw
  3. Steel cable\*
  4. Ceiling fastener\*

  Lighting fixture

  FI-8-LIN-ZM silver (ref. 42285), black (ref. 42285L9005), white (ref. 42285L9010)
- \*The full range of accessories and electronics is available at www.KlusDesign.eu

5. Power supply (12 V / 24 V)\*

Insert the fasteners into the channel on the back of the profile and lock them by tightening the heads (2.3).

Mount the gland (1.5), in the profile, adhere the LED tape (1.3), and attach the end caps (1.2) and the cover (1.4).

Insert the cables (3) into the heads and lock them by tightening the pressure screws (2.3).

Suspend the lighting fixture from the ceiling fasteners (4) and connect the cable to the 12 V / 24 V power supply (5).