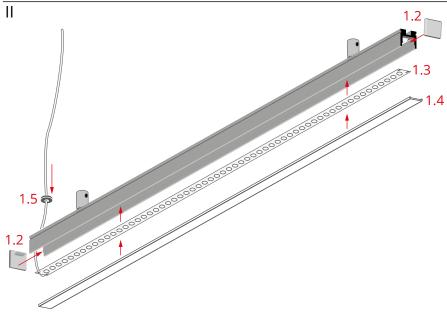

- 1.1 Profile
  1.2 End cap
  1.3 LED tape
  1.4 Cover
  1.5 Gland
  2.1 Threaded mount lock
  2.2 Head
  2.3 Pressure screw
  3. Steel cable\*
  4. Ceiling fastener\*

  Lighting fixture

  FI-8-LIN-ZM silver (ref. 42285), black (ref. 42285L9005), white (ref. 42285L9010)
- \*The full range of accessories and electronics is available at www.KlusDesign.eu

5. Power supply (12 V / 24 V)\*

Insert the fasteners into the channel on the back of the profile and lock them by tightening the heads (2.3).

Mount the gland (1.5), in the profile, adhere the LED tape (1.3), and attach the end caps (1.2) and the cover (1.4).