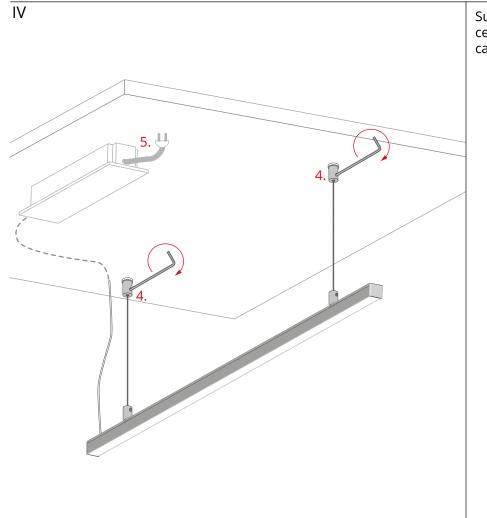

5. Power supply (12 V / 24 V)\*

Insert the fasteners into the channel on the back of the profile and lock them by tightening the heads (2.3).

Mount the gland (1.5), in the profile, adhere the LED tape (1.3), and attach the end caps (1.2) and the cover (1.4).

Insert the cables (3) into the heads and lock them by tightening the pressure screws (2.3).

Suspend the lighting fixture from the ceiling fasteners (4) and connect the cable to the 12 V / 24 V power supply (5).