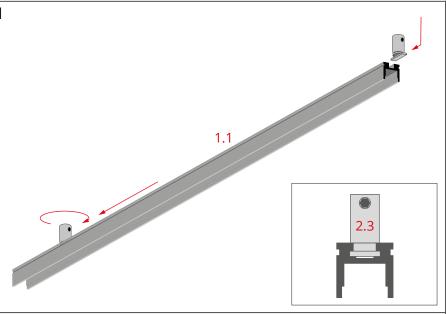

- 1.1 Profile
  1.2 End cap
  1.3 LED tape
  1.4 Cover
  1.5 Gland
  2.1 Threaded mount lock
  2.2 Head
  2.3 Pressure screw
  3. Steel cable\*
  4. Ceiling fastener\*

  Lighting fixture

  FI-8-LIN-ZM silver (ref. 42285), black (ref. 42285L9005), white (ref. 42285L9010)
- \*The full range of accessories and electronics is available at www.KlusDesign.eu

5. Power supply (12 V / 24 V)\*

Insert the fasteners into the channel on the back of the profile and lock them by tightening the heads (2.3).

Mount the gland (1.5), in the profile, adhere the LED tape (1.3), and attach the end caps (1.2) and the cover (1.4).