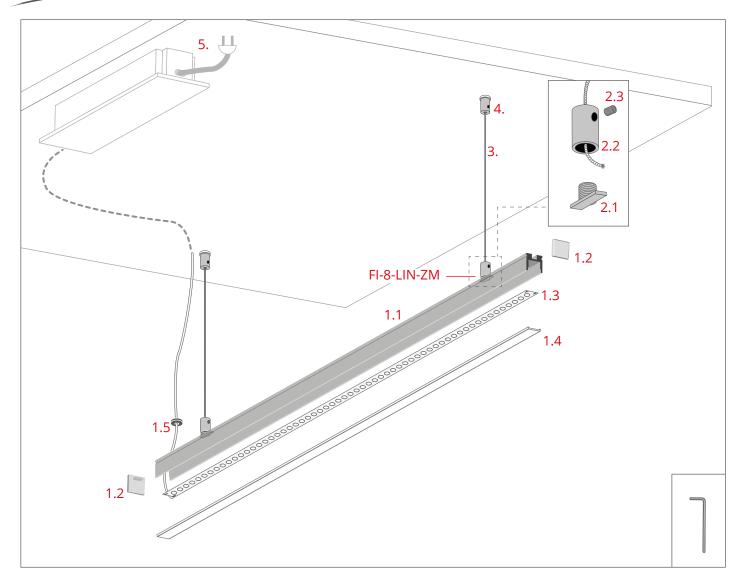

- 1.1 Profile
  1.2 End cap
  1.3 LED tape
  1.4 Cover
  1.5 Gland
  2.1 Threaded mount lock
  2.2 Head
  2.3 Pressure screw
  3. Steel cable\*
  4. Ceiling fastener\*

  Lighting fixture

  FI-8-LIN-ZM silver (ref. 42285), black (ref. 42285L9005), white (ref. 42285L9010)
- \*The full range of accessories and electronics is available at www.KlusDesign.eu

**NOTE!** All LED tapes must be connected to a 12 V or 24 V power supply.

**IMPORTANT:** Not all possible mounting procedures are presented here. More mounting procedures and related accessories can be found at www.KlusDesign.eu. Drawings of extrusions and accessories in these instructions are simplified and only approximate the actual shapes.

5. Power supply (12 V / 24 V)\*

Insert the fasteners into the channel on the back of the profile and lock them by tightening the heads (2.3).

Mount the gland (1.5), in the profile, adhere the LED tape (1.3), and attach the end caps (1.2) and the cover (1.4).

Insert the cables (3) into the heads and lock them by tightening the pressure screws (2.3).

Suspend the lighting fixture from the ceiling fasteners (4) and connect the cable to the 12 V / 24 V power supply (5).