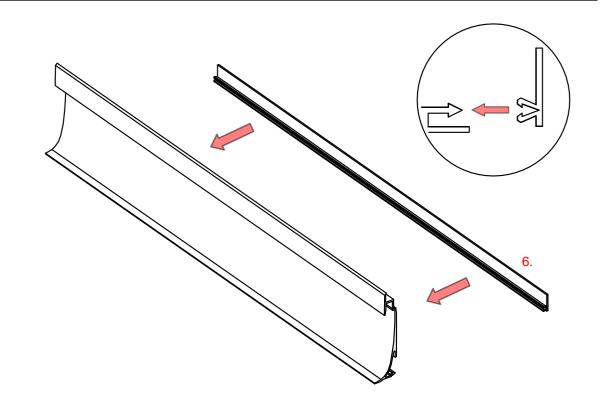

## **OLIS-K Profile**

- 2. OLIS-90Z End cap (Ref. C24482)
- 3. OLIS-K-L End cap (Ref. C24480)
- 4. OLIS-K-P End cap (Ref. C24484)
- 5. OLIS-90W End cap (Ref. C24483)
- 6. Connecting Strip (Ref. C24009)
- 7. Cover BENCO-7 (Ref. 17069)
- 8. LED tape\*
- 9. Connector JST-BEC (Ref. 42056)
- 10. Gland\*