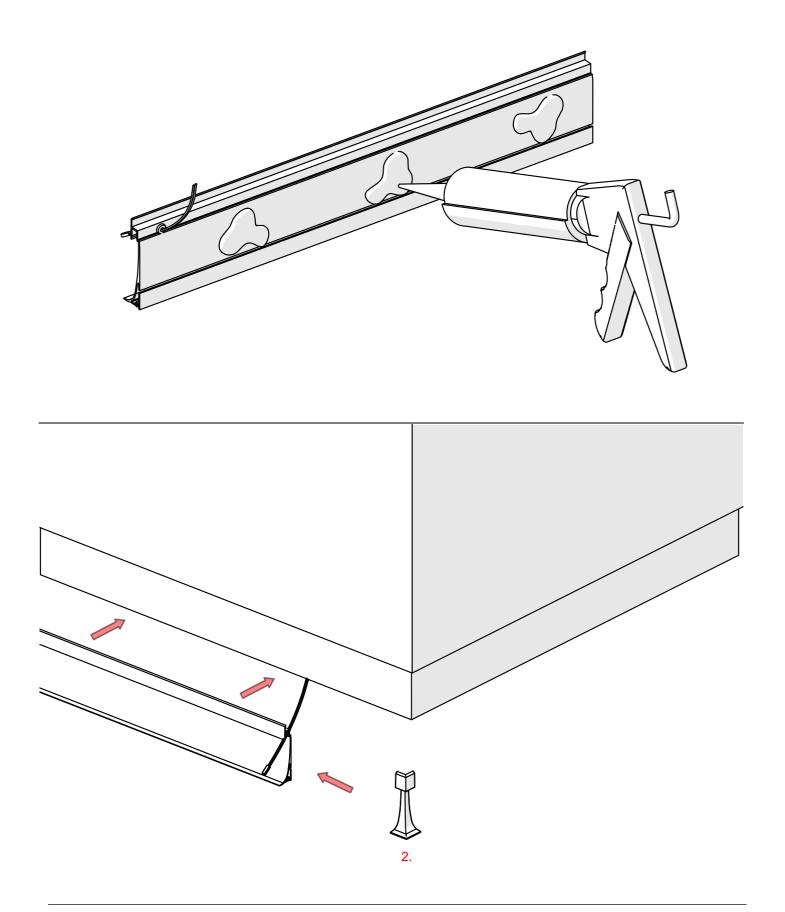

## **OLIS-K Profile**

- 2. OLIS-90Z End cap (Ref. C24482)
- 3. OLIS-K-L End cap (Ref. C24480)
- 4. OLIS-K-P End cap (Ref. C24484)
- 5. OLIS-90W End cap (Ref. C24483)
- 6. Connecting Strip (Ref. C24009)
- 7. Cover BENCO-7 (Ref. 17069)
- 8. LED tape\*
- 9. Connector JST-BEC (Ref. 42056)
- 10. Gland\*