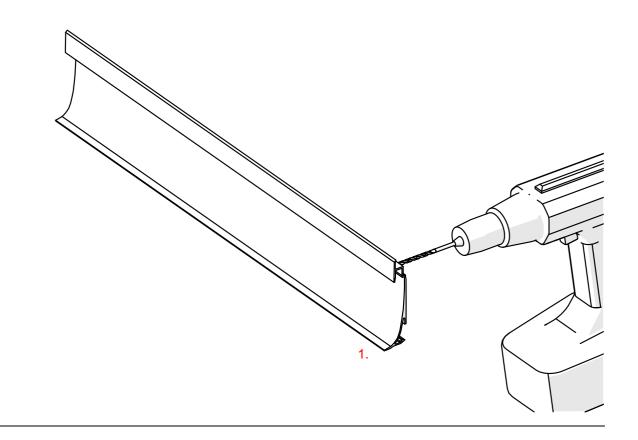

## **OLIS-K Profile**

- 2. OLIS-90Z End cap (Ref. C24482)
- 3. OLIS-K-L End cap (Ref. C24480)
- 4. OLIS-K-P End cap (Ref. C24484)
- 5. OLIS-90W End cap (Ref. C24483)
- 6. Connecting Strip (Ref. C24009)
- 7. Cover BENCO-7 (Ref. 17069)
- 8. LED tape\*
- 9. Connector JST-BEC (Ref. 42056)
- 10. Gland\*