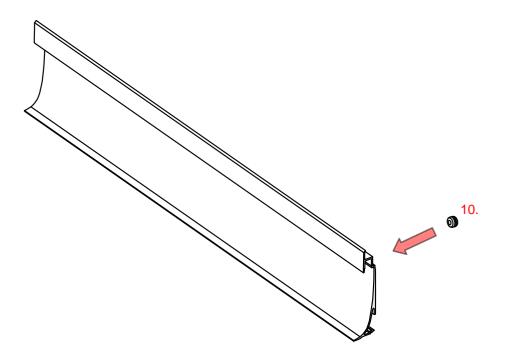

## **OLIS-K Profile**

- 2. OLIS-90Z End cap (Ref. C24482)
- 3. OLIS-K-L End cap (Ref. C24480)
- 4. OLIS-K-P End cap (Ref. C24484)
- 5. OLIS-90W End cap (Ref. C24483)
- 6. Connecting Strip (Ref. C24009)
- 7. Cover BENCO-7 (Ref. 17069)
- 8. LED tape\*
- 9. Connector JST-BEC (Ref. 42056)
- 10. Gland\*