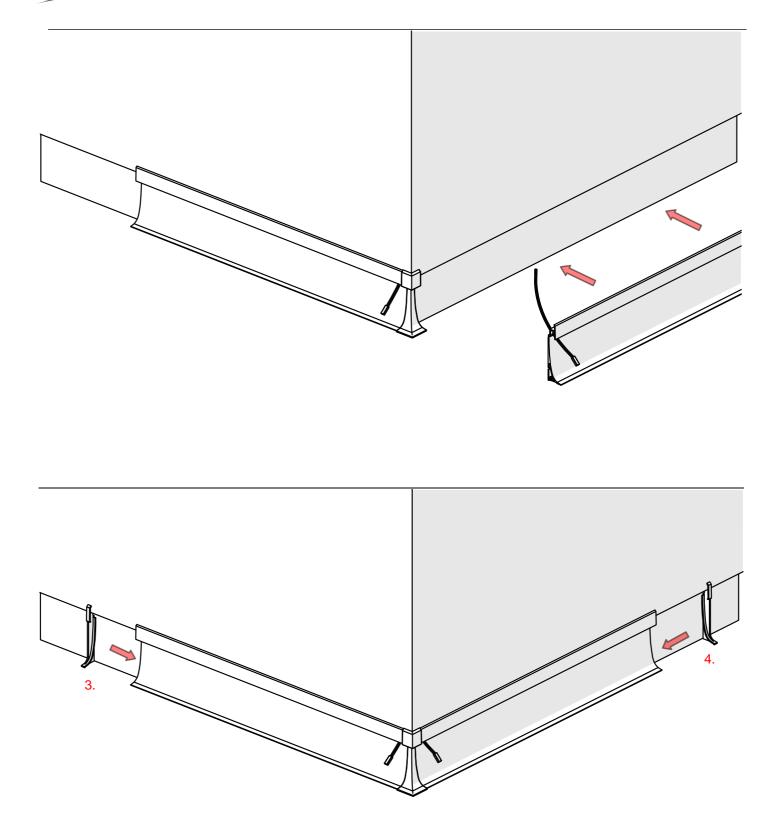

## **OLIS-K Profile**

- 2. OLIS-90Z End cap (Ref. C24482)
- 3. OLIS-K-L End cap (Ref. C24480)
- 4. OLIS-K-P End cap (Ref. C24484)
- 5. OLIS-90W End cap (Ref. C24483)
- 6. Connecting Strip (Ref. C24009)
- 7. Cover BENCO-7 (Ref. 17069)
- 8. LED tape\*
- 9. Connector JST-BEC (Ref. 42056)
- 10. Gland\*