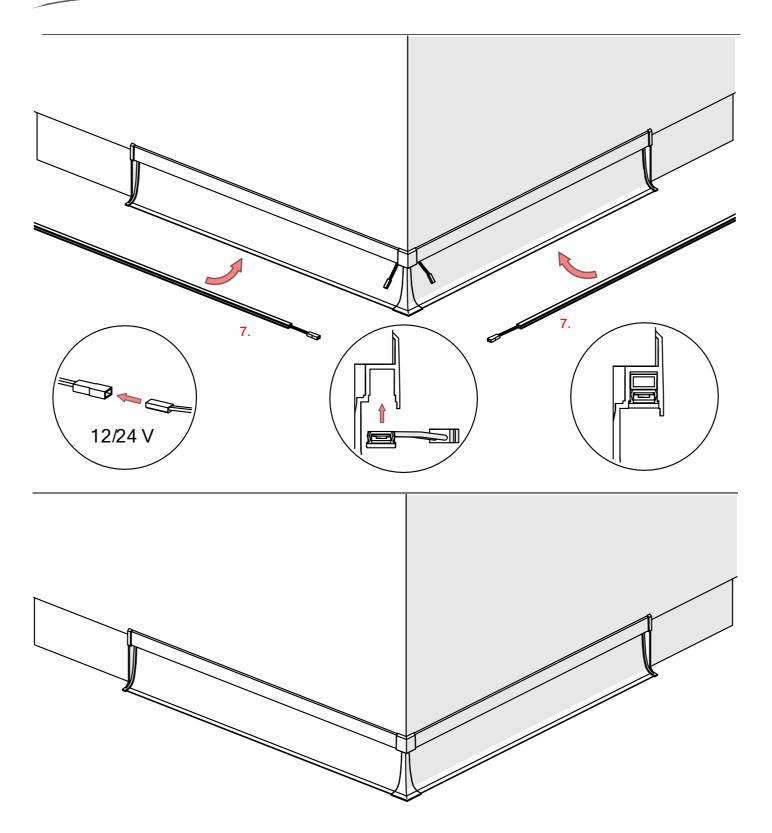

## **OLIS-K Profile**

- 2. OLIS-90Z End cap (Ref. C24482)
- 3. OLIS-K-L End cap (Ref. C24480)
- 4. OLIS-K-P End cap (Ref. C24484)
- 5. OLIS-90W End cap (Ref. C24483)
- 6. Connecting Strip (Ref. C24009)
- 7. Cover BENCO-7 (Ref. 17069)
- 8. LED tape\*
- 9. Connector JST-BEC (Ref. 42056)
- 10. Gland\*

 $\ensuremath{^*}$  The full range of accessories and electronics is available at www.KlusDesign.eu

**NOTE!!** All LED tapes must be connected to a 12 V or 24 V power supply.

**IMPORTANT:** Not all possible mounting procedures are presented here.