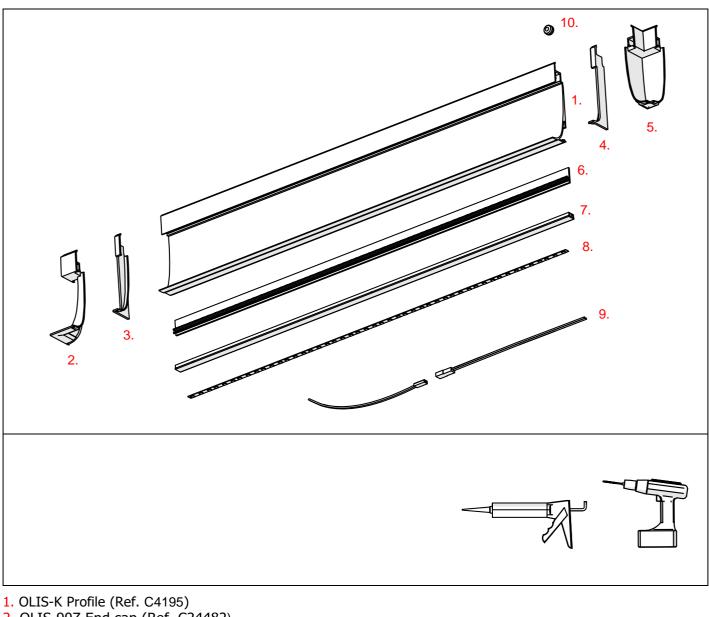

## **OLIS-K Profile**

- 2. OLIS-90Z End cap (Ref. C24482)
- 3. OLIS-K-L End cap (Ref. C24480)
- 4. OLIS-K-P End cap (Ref. C24484)
- 5. OLIS-90W End cap (Ref. C24483)
- 6. Connecting Strip (Ref. C24009)
- 7. Cover BENCO-7 (Ref. 17069)
- 8. LED tape\*
- 9. Connector JST-BEC (Ref. 42056)
- 10. Gland\*