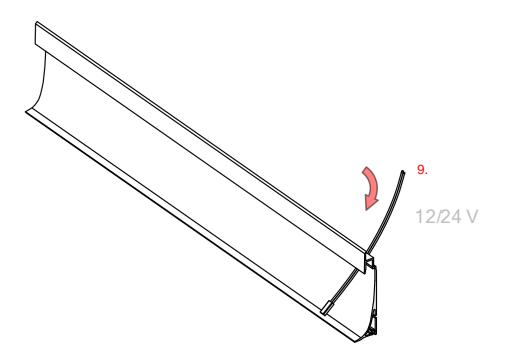

## **OLIS-K Profile**

- 2. OLIS-90Z End cap (Ref. C24482)
- 3. OLIS-K-L End cap (Ref. C24480)
- 4. OLIS-K-P End cap (Ref. C24484)
- 5. OLIS-90W End cap (Ref. C24483)
- 6. Connecting Strip (Ref. C24009)
- 7. Cover BENCO-7 (Ref. 17069)
- 8. LED tape\*
- 9. Connector JST-BEC (Ref. 42056)
- 10. Gland\*

 $\ensuremath{^*}$  The full range of accessories and electronics is available at www.KlusDesign.eu

**NOTE!!** All LED tapes must be connected to a 12 V or 24 V power supply.

**IMPORTANT:** Not all possible mounting procedures are presented here.