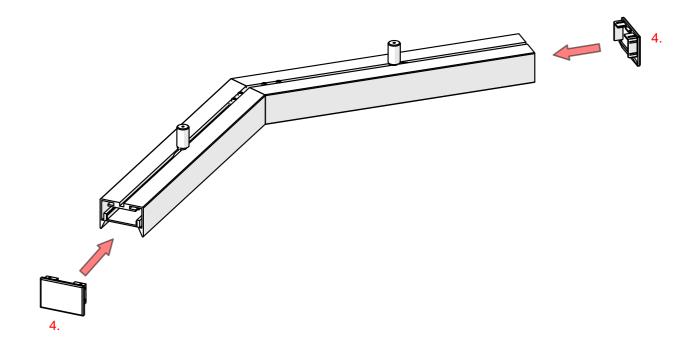

## **GIZA-LL-ZMG Profile**

- 1. GIZA-LL-ZMG Profile (Ref. C4501)
- 2. Cover\*
- 3. LED tape\*
- 4. GIZA-LL-ZMG End cap (Ref. 24467)
- 5. Fastener\*
- 6. Steel cable\*
- 7. Blocker 4-14 (Ref. C40707C02)
- 8. Connector\*