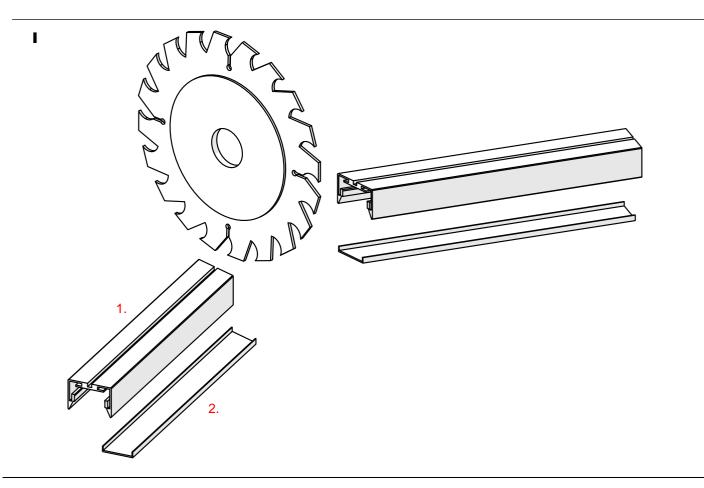

## **GIZA-LL-ZMG Profile**

- 1. GIZA-LL-ZMG Profile (Ref. C4501)
- 2. Cover\*
- 3. LED tape\*
- 4. GIZA-LL-ZMG End cap (Ref. 24467)
- 5. Fastener\*
- 6. Steel cable\*
- 7. Blocker 4-14 (Ref. C40707C02)
- 8. Connector\*