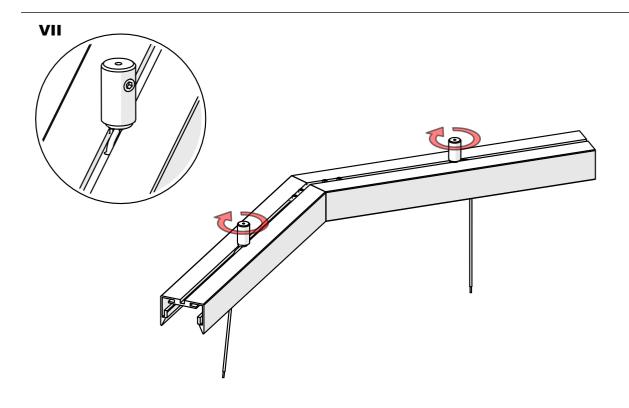

**NOTE!!** All LED tapes must be connected to a 12 V or 24 V power supply.

**IMPORTANT:** Not all possible mounting procedures are presented here. More mounting procedures and related accessories can be found at www.KlusDesign.eu. Drawings in these instructions are simplified and only approximate the actual shapes.