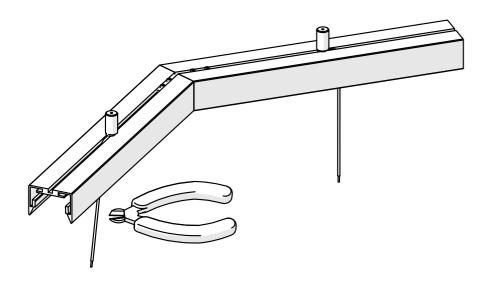

**NOTE!!** All LED tapes must be connected to a 12 V or 24 V power supply.

**IMPORTANT:** Not all possible mounting procedures are presented here. More mounting procedures and related accessories can be found at www.KlusDesign.eu. Drawings in these instructions are simplified and only approximate the actual shapes.