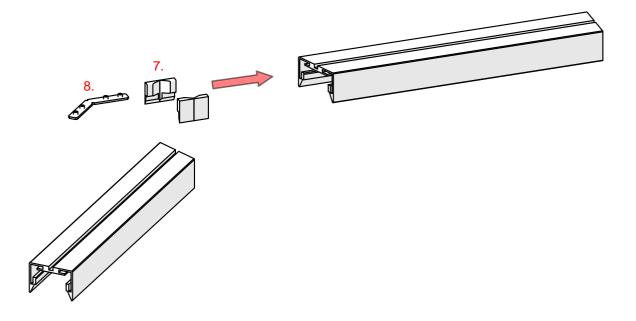

## **GIZA-LL-ZMG Profile**

- 1. GIZA-LL-ZMG Profile (Ref. C4501)
- 2. Cover\*
- 3. LED tape\*
- 4. GIZA-LL-ZMG End cap (Ref. 24467)
- 5. Fastener\*
- 6. Steel cable\*
- 7. Blocker 4-14 (Ref. C40707C02)
- 8. Connector\*