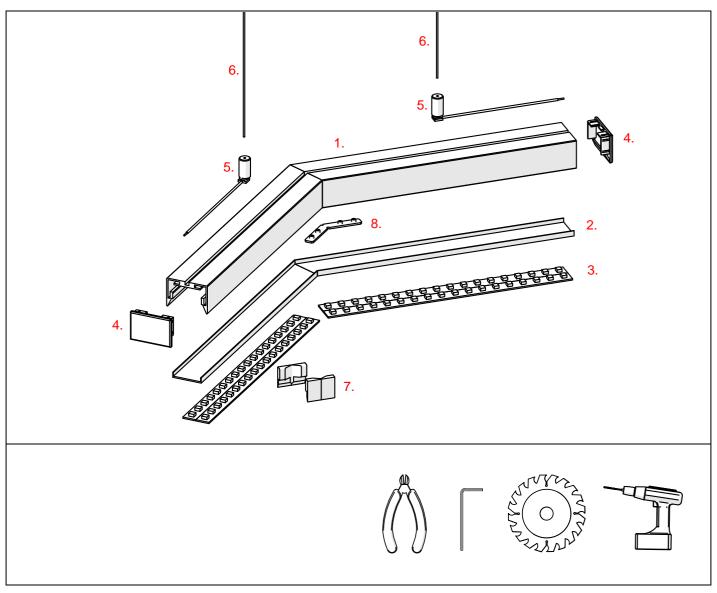

## **GIZA-LL-ZMG Profile**

- 1. GIZA-LL-ZMG Profile (Ref. C4501)
- 2. Cover\*
- 3. LED tape\*
- 4. GIZA-LL-ZMG End cap (Ref. 24467)
- 5. Fastener\*
- 6. Steel cable\*
- 7. Blocker 4-14 (Ref. C40707C02)
- 8. Connector\*