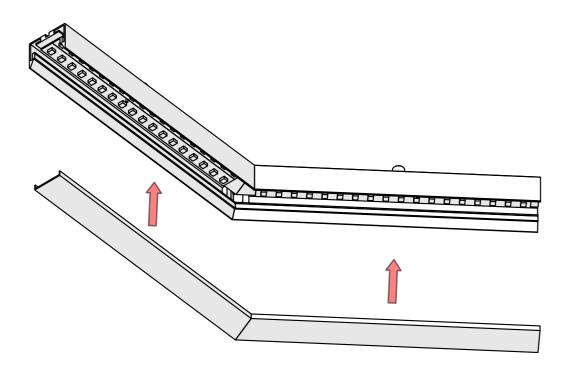

## **GIZA-LL-ZMG Profile**

- 1. GIZA-LL-ZMG Profile (Ref. C4501)
- 2. Cover\*
- 3. LED tape\*
- 4. GIZA-LL-ZMG End cap (Ref. 24467)
- 5. Fastener\*
- 6. Steel cable\*
- 7. Blocker 4-14 (Ref. C40707C02)
- 8. Connector\*