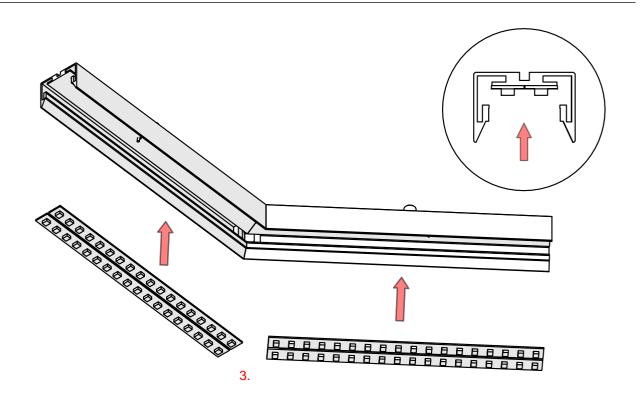

## **GIZA-LL-ZMG Profile**

- 1. GIZA-LL-ZMG Profile (Ref. C4501)
- 2. Cover\*
- 3. LED tape\*
- 4. GIZA-LL-ZMG End cap (Ref. 24467)
- 5. Fastener\*
- 6. Steel cable\*
- 7. Blocker 4-14 (Ref. C40707C02)
- 8. Connector\*