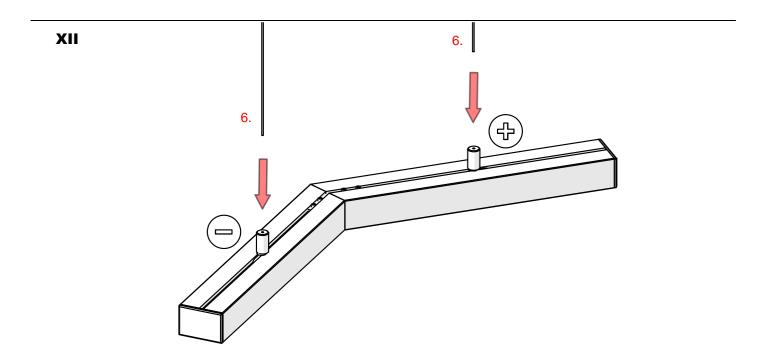

## **GIZA-LL-ZMG Profile**

- 1. GIZA-LL-ZMG Profile (Ref. C4501)
- 2. Cover\*
- 3. LED tape\*
- 4. GIZA-LL-ZMG End cap (Ref. 24467)
- 5. Fastener\*
- 6. Steel cable\*
- 7. Blocker 4-14 (Ref. C40707C02)
- 8. Connector\*