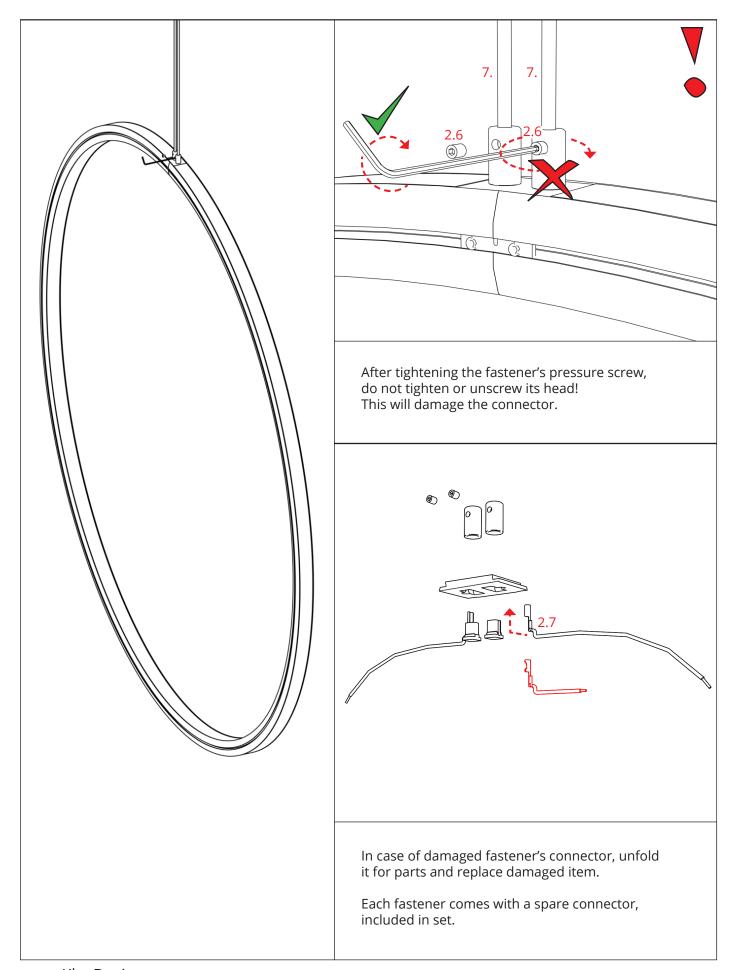

- 1. GIZA-DUO-LL profile
- 2. OS22-DUO-PRET-Z fastener
- 2.1 Blockade
- 2.2 Threaded hook
- 2.3 Conductor
- 2.4 Base
- 2.5 Head
- 2.6 Pressure screw
- 2.7 Spare conductor
- 3. Connector
- 4. Gland

- 5. LED tabe
- 6. Cover
- 7. Rod

**NOTE!** The lifting capacity of a single fastener is 5 kg. Designing multi-level lighting installations should take into account the weight of individual fixtures and choose the number of fasteners accordingly.