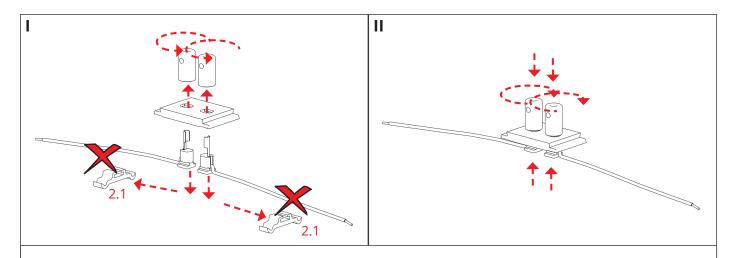

In case of installation in the GIZA-DUO-LL profile, unscrew the fastener and remove its blockades. Then fold the fastener back.

8