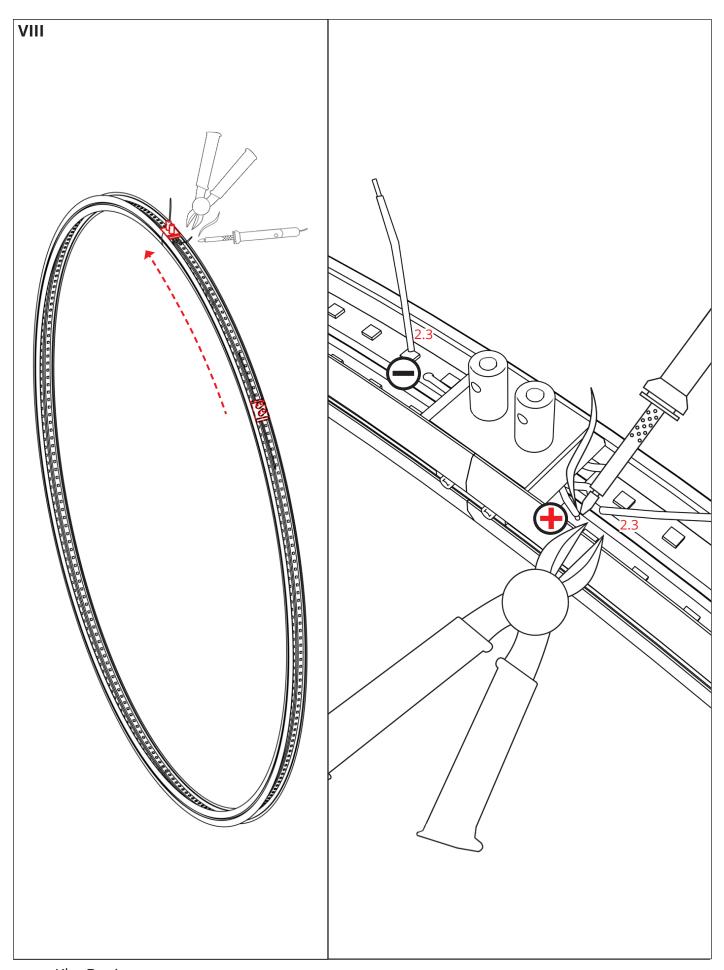

NOTE! All LED tapes must be connected to a 12 V or 24 V power supply.

**IMPORTANT:** Not all possible mounting procedures are presented here. More mounting procedures and related accessories can be found at www.KlusDesign.eu. Drawings in these instructions are simplified and only approximate the actual shapes.