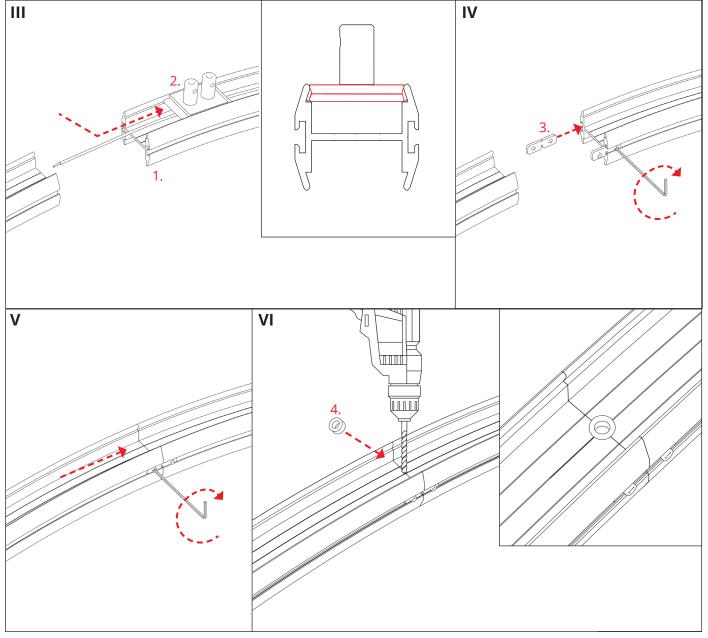

Conductor
- 2.4 Base
- 2.5 Head
- 2.6 Pressure screw
- 2.7 Spare conductor
- 3. Connector
- 4. Gland

- 5. LED tabe
- 6. Cover
- 7. Rod

**NOTE!** The lifting capacity of a single fastener is 5 kg. Designing multi-level lighting installations should take into account the weight of individual fixtures and choose the number of fasteners accordingly.



NOTE! All LED tapes must be connected to a 12 V or 24 V power supply.

**IMPORTANT:** Not all possible mounting procedures are presented here. More mounting procedures and related accessories can be found at www.KlusDesign.eu. Drawings in these instructions are simplified and only approximate the actual shapes.





In case of installation in the GIZA-DUO-LL profile, unscrew the fastener and remove its blockades. Then fold the fastener back.























8



## **OPTIONAL: PROPOSAL OF SUSPENDED FIXTURES CONFIGURATION.**