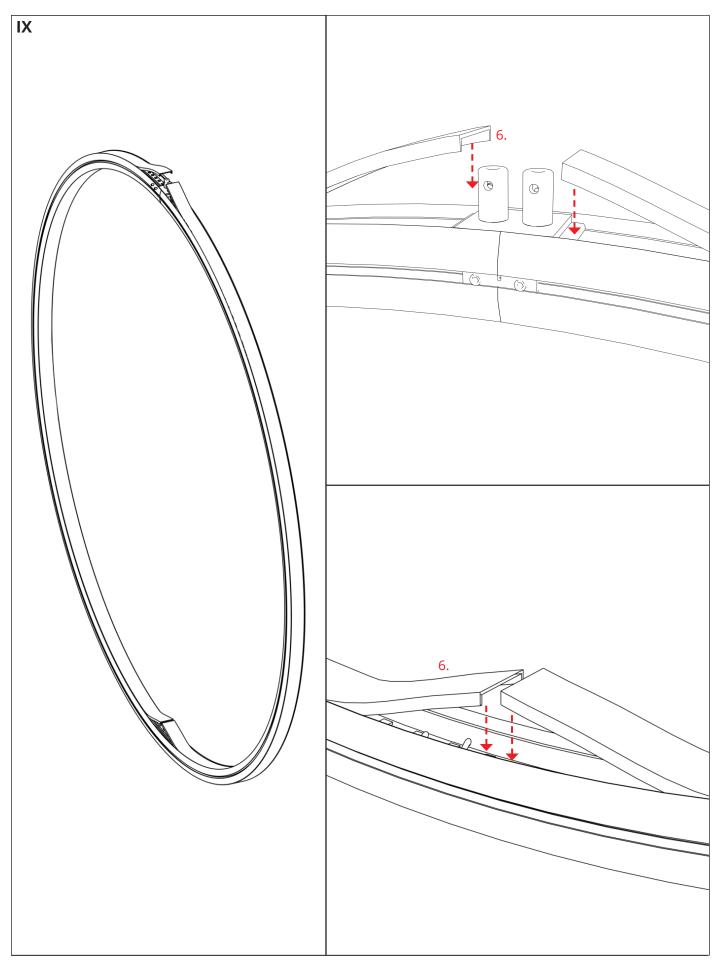

NOTE! All LED tapes must be connected to a 12 V or 24 V power supply.

**IMPORTANT:** Not all possible mounting procedures are presented here. More mounting procedures and related accessories can be found at www.KlusDesign.eu. Drawings in these instructions are simplified and only approximate the actual shapes.