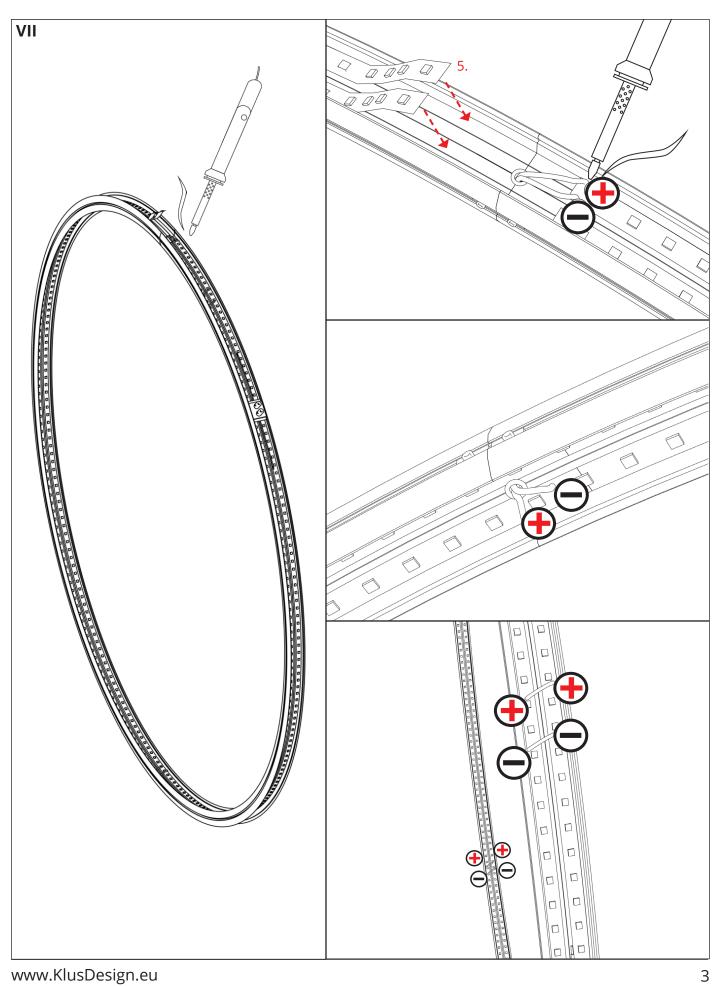

NOTE! All LED tapes must be connected to a 12 V or 24 V power supply.

**IMPORTANT:** Not all possible mounting procedures are presented here. More mounting procedures and related accessories can be found at www.KlusDesign.eu. Drawings in these instructions are simplified and only approximate the actual shapes.