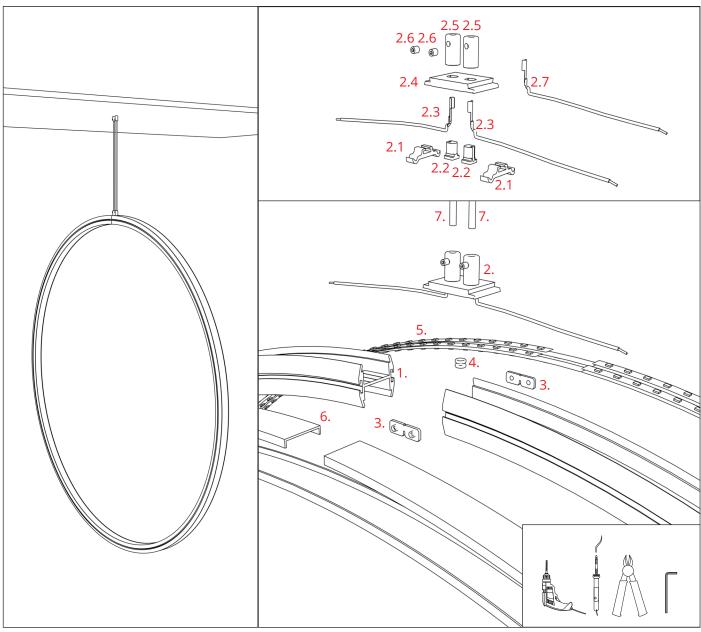

- 1. GIZA-DUO-LL profile
- 2. OS22-DUO-PRET-Z fastener
- 2.1 Blockade
- 2.2 Threaded hook
- 2.3 Conductor
- 2.4 Base
- 2.5 Head
- 2.6 Pressure screw
- 2.7 Spare conductor
- 3. Connector
- 4. Gland

- 5. LED tabe
- 6. Cover
- 7. Rod